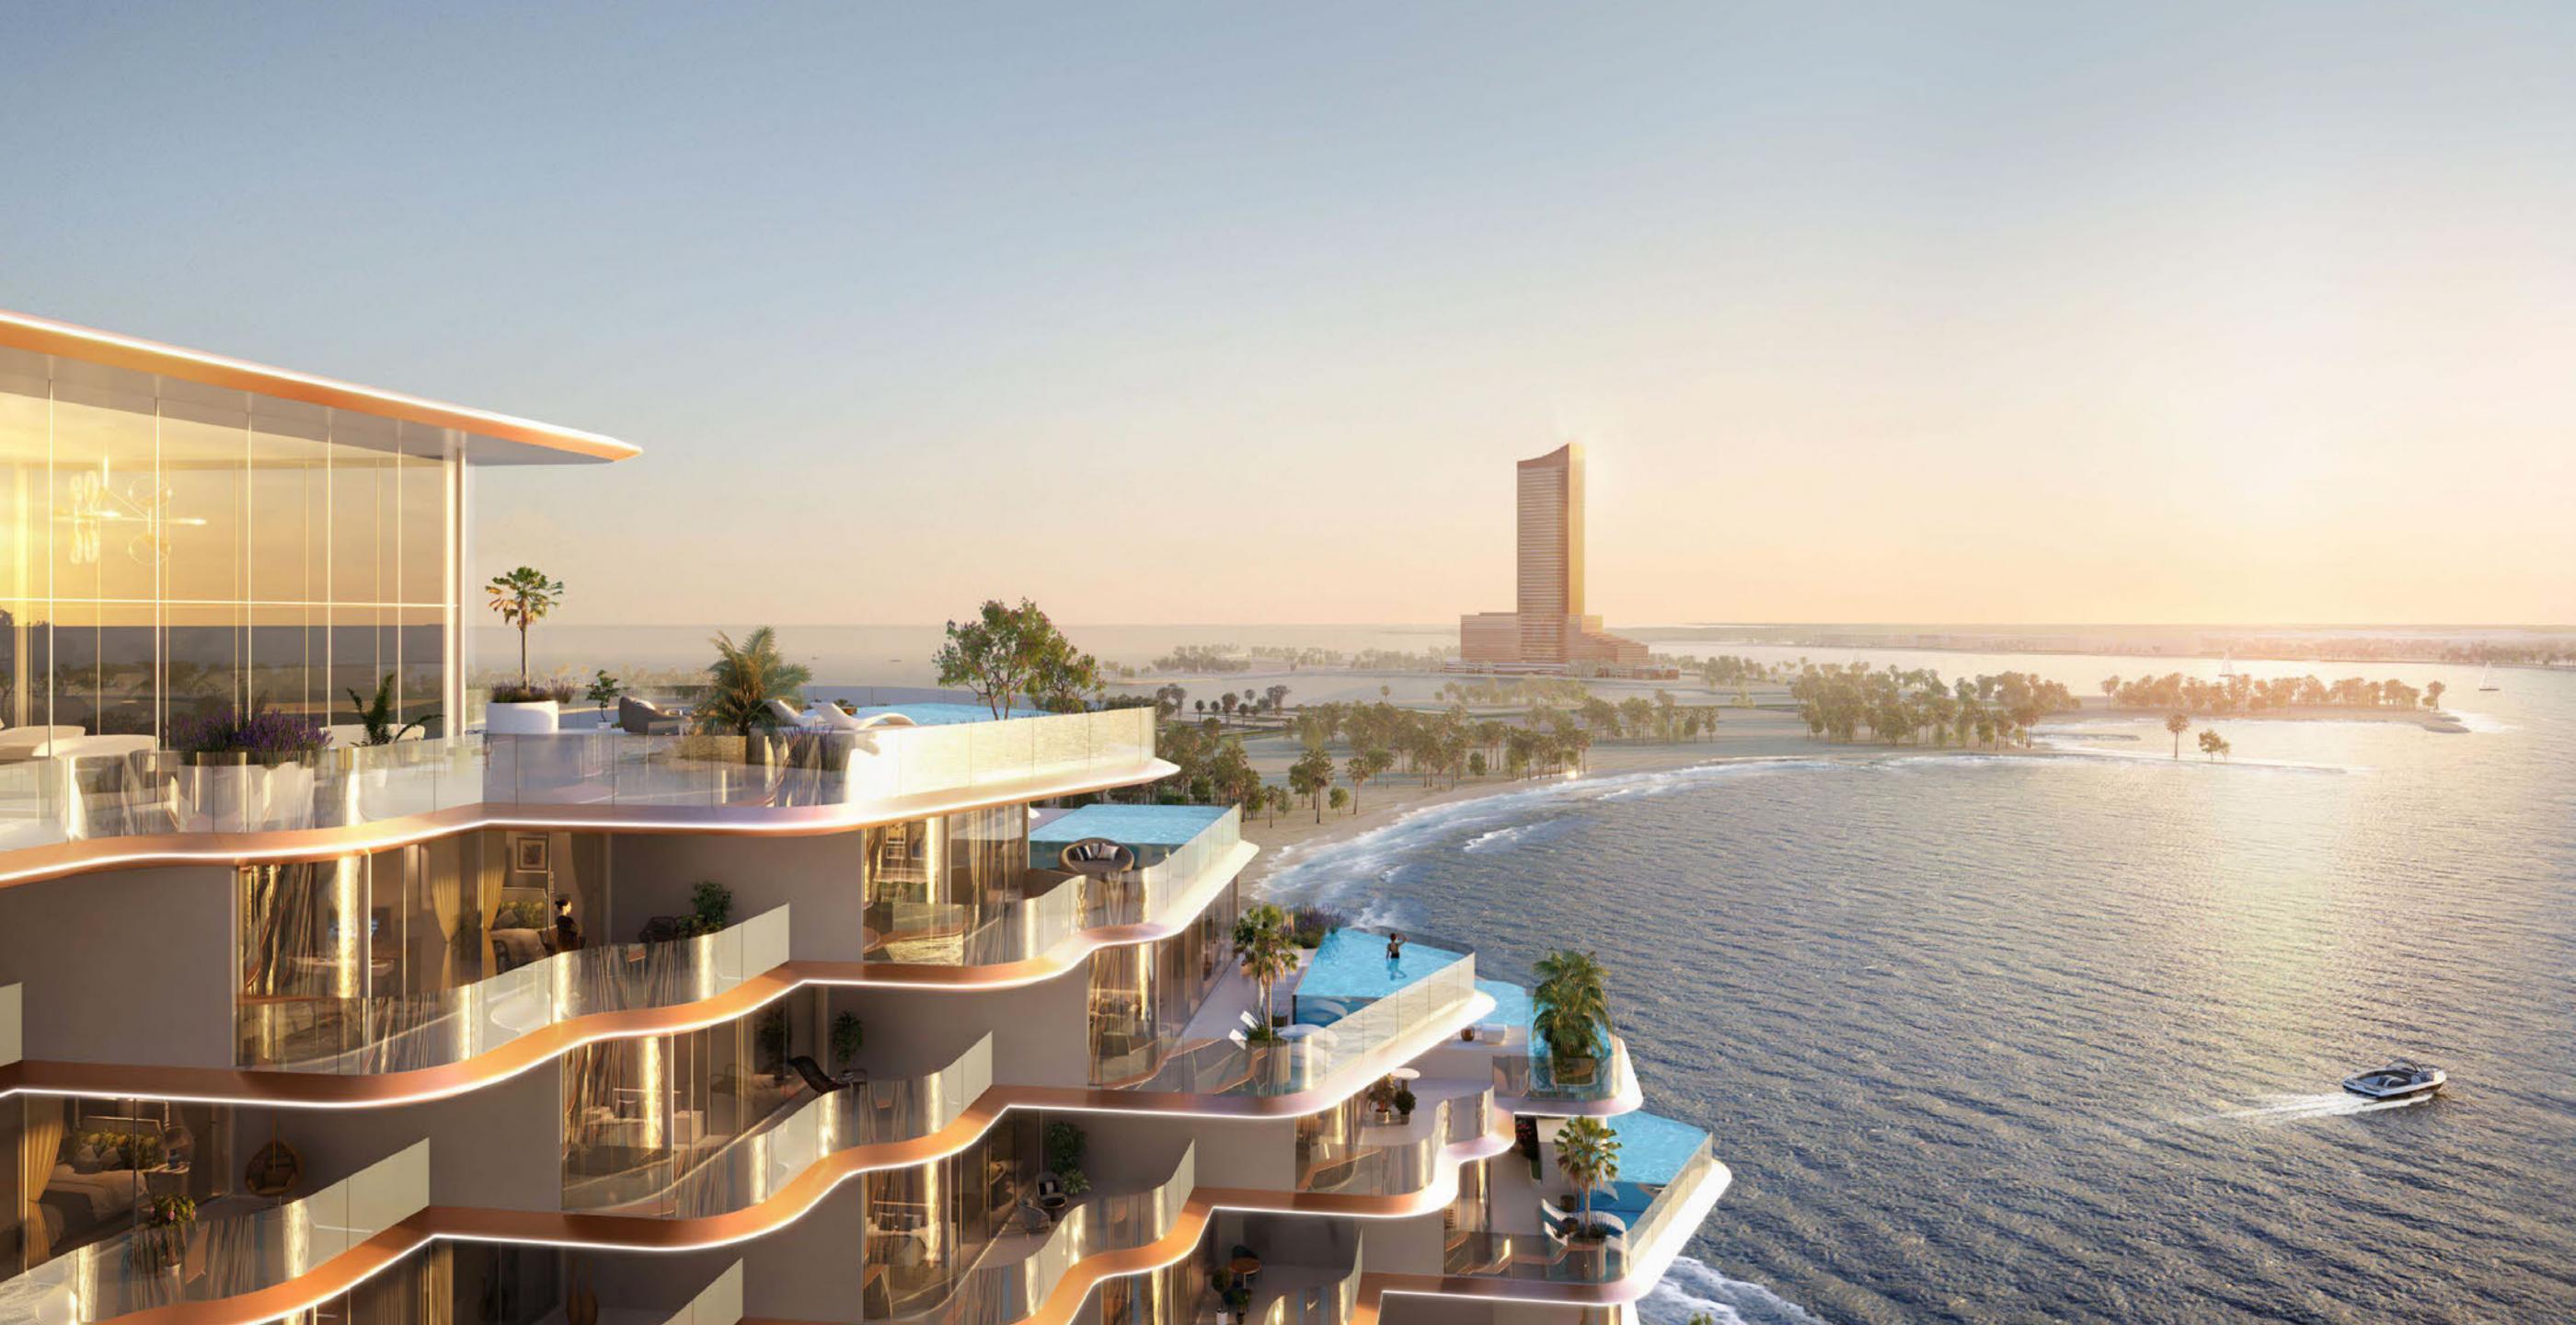

From two-story beach villas to elevated sky villas, our residences offer spacious interiors, expansive balconies, and breathtaking ocean and landscape views.

#### The Sky Villas

The sky villas soar over two stories, featuring expansive balconies with private pools and sunken seating areas, creating a floating paradise above the ground.

These elevated retreats offer panoramic sea views, providing residents with a breathtaking, serene backdrop for ultimate relaxation.

#### Loft Villas

Our two-story luxury beach villas offer the perfect blend of comfort and exclusivity. They feature private pools, lush gardens, and spacious living areas with panoramic ocean views.

Designed for ultimate seaside elegance, these villas provide privacy, direct beach access, and state-of-the-art amenities for an unparalleled luxury experience.

#### The Beach Villas

The beach villas are a vision of contemporary elegance, with smooth curves and clean lines in a two-level design that seamlessly blends indoor and outdoor spaces.

Generous glass elements maximize natural light and offer unobstructed views of the lush greenery, the sea, and the tranquil pool reflecting the sky.