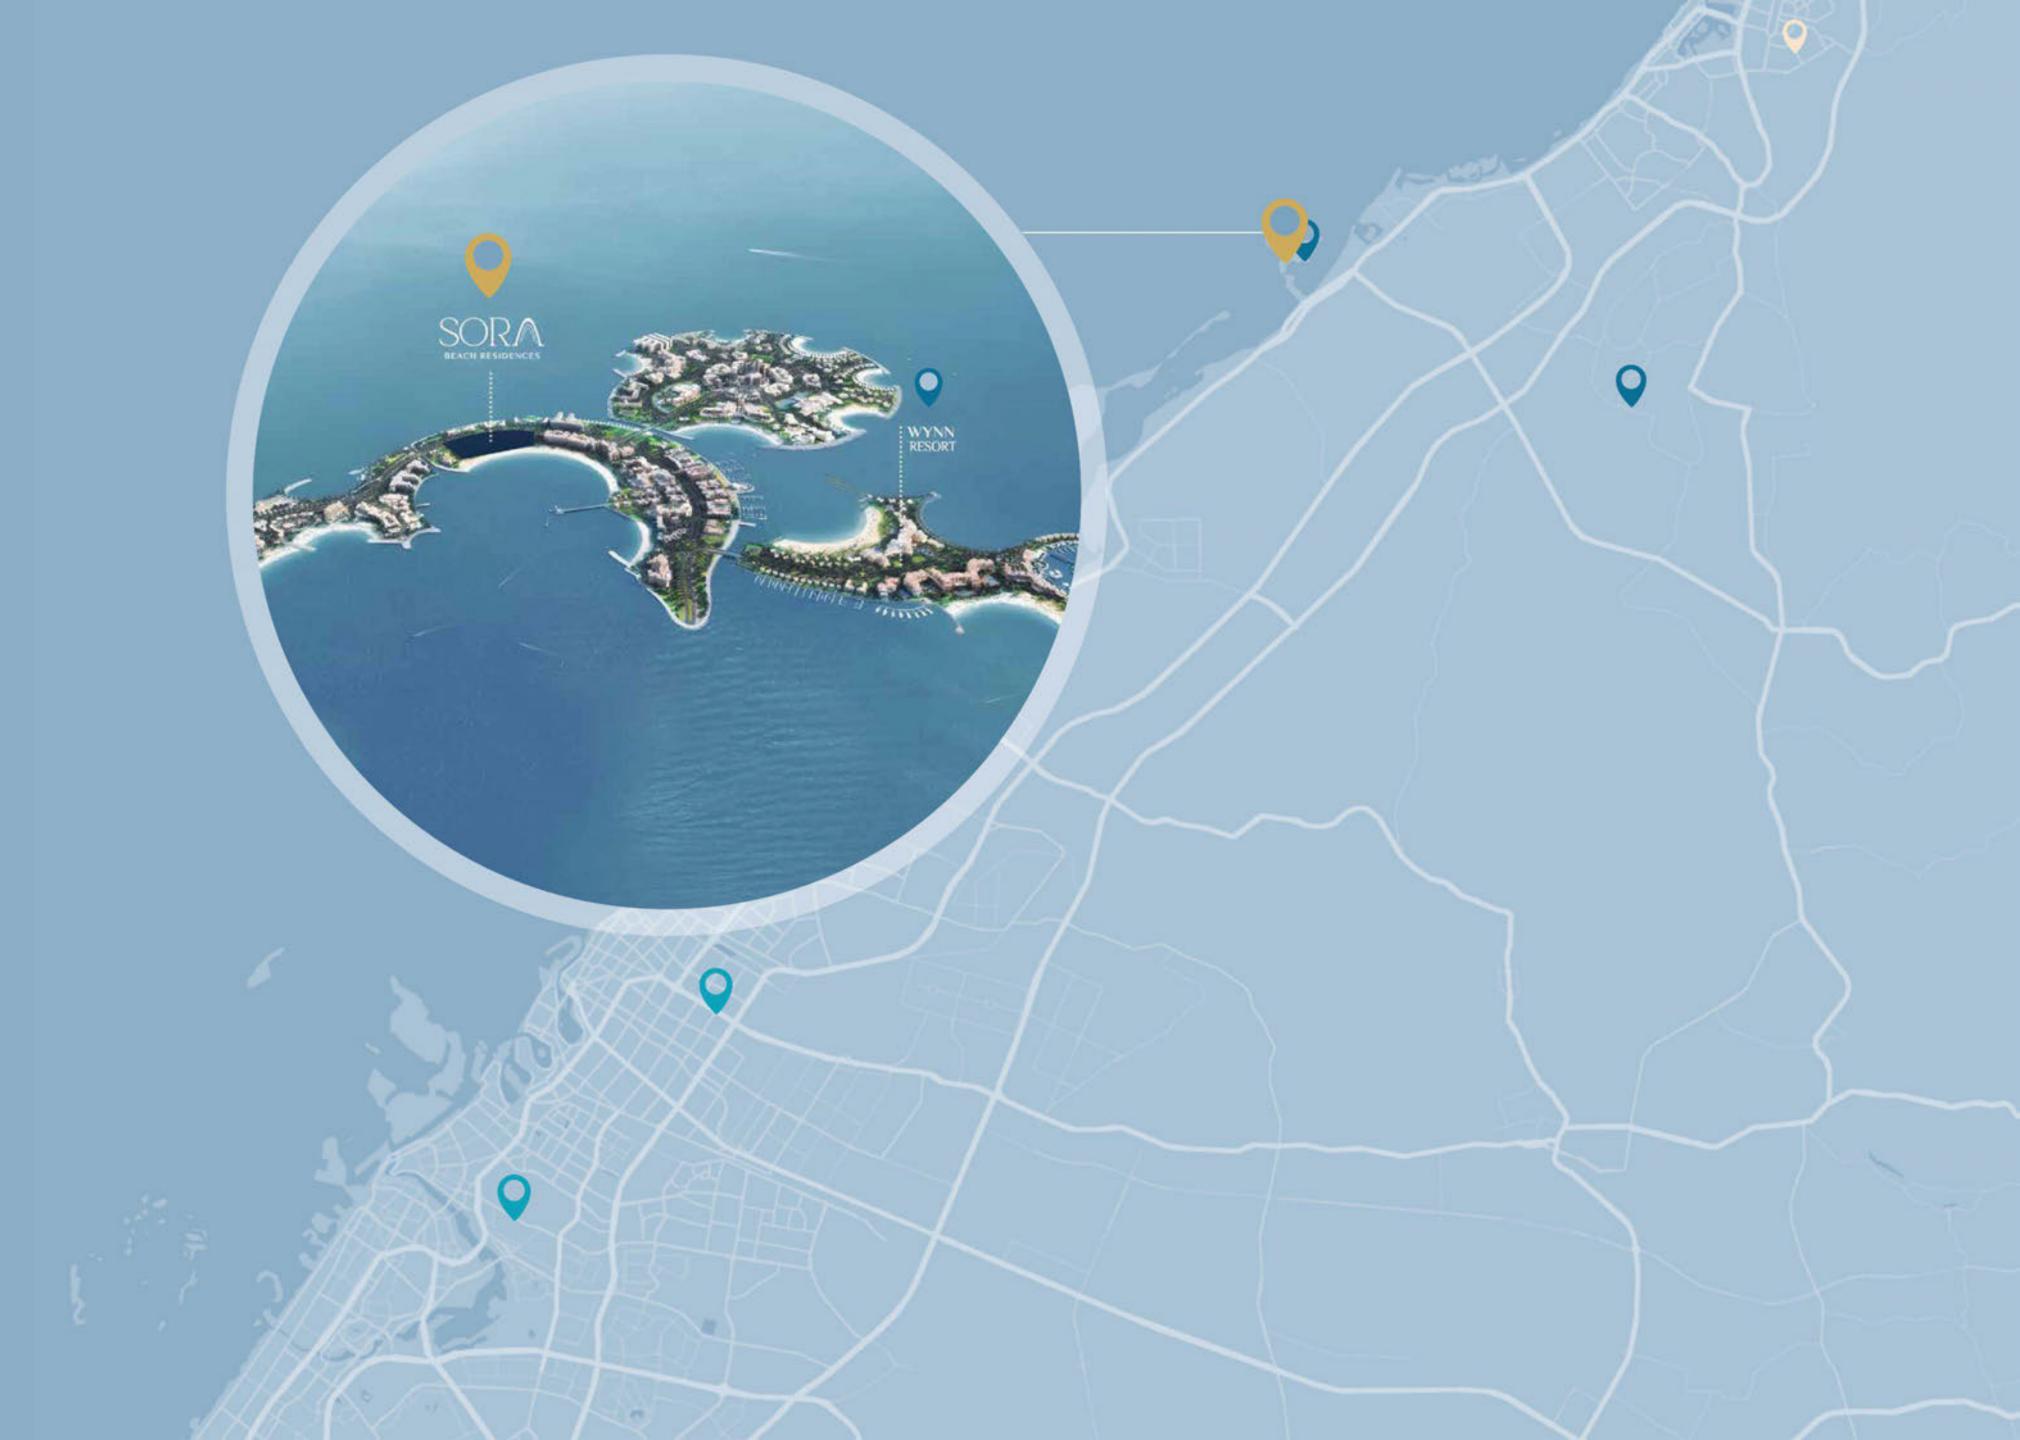

#### Key Distances

**Q** 03 Minutes Walking Distance

To Wynn Resort

**Q** 20 Minutes

To RAK international Airport

35 Minutes

To Sharjah International Airport

45 Minutes

To Dubai International Airport

9 50 Minutes

To Jabel Jais Zipline

9 55 Minutes

To Downtown Dubai & Burj Khalifa

60 Minutes

To Burj Al Arab

# Al Marjan Island is a premier lifestyle destination in the Gulf region

Located in the heart of Ras Al Khaima and just a 45-minute drive from Dubai International Airport, this iconic man-made archipelago offers a one-of-a-kind beach retreat.