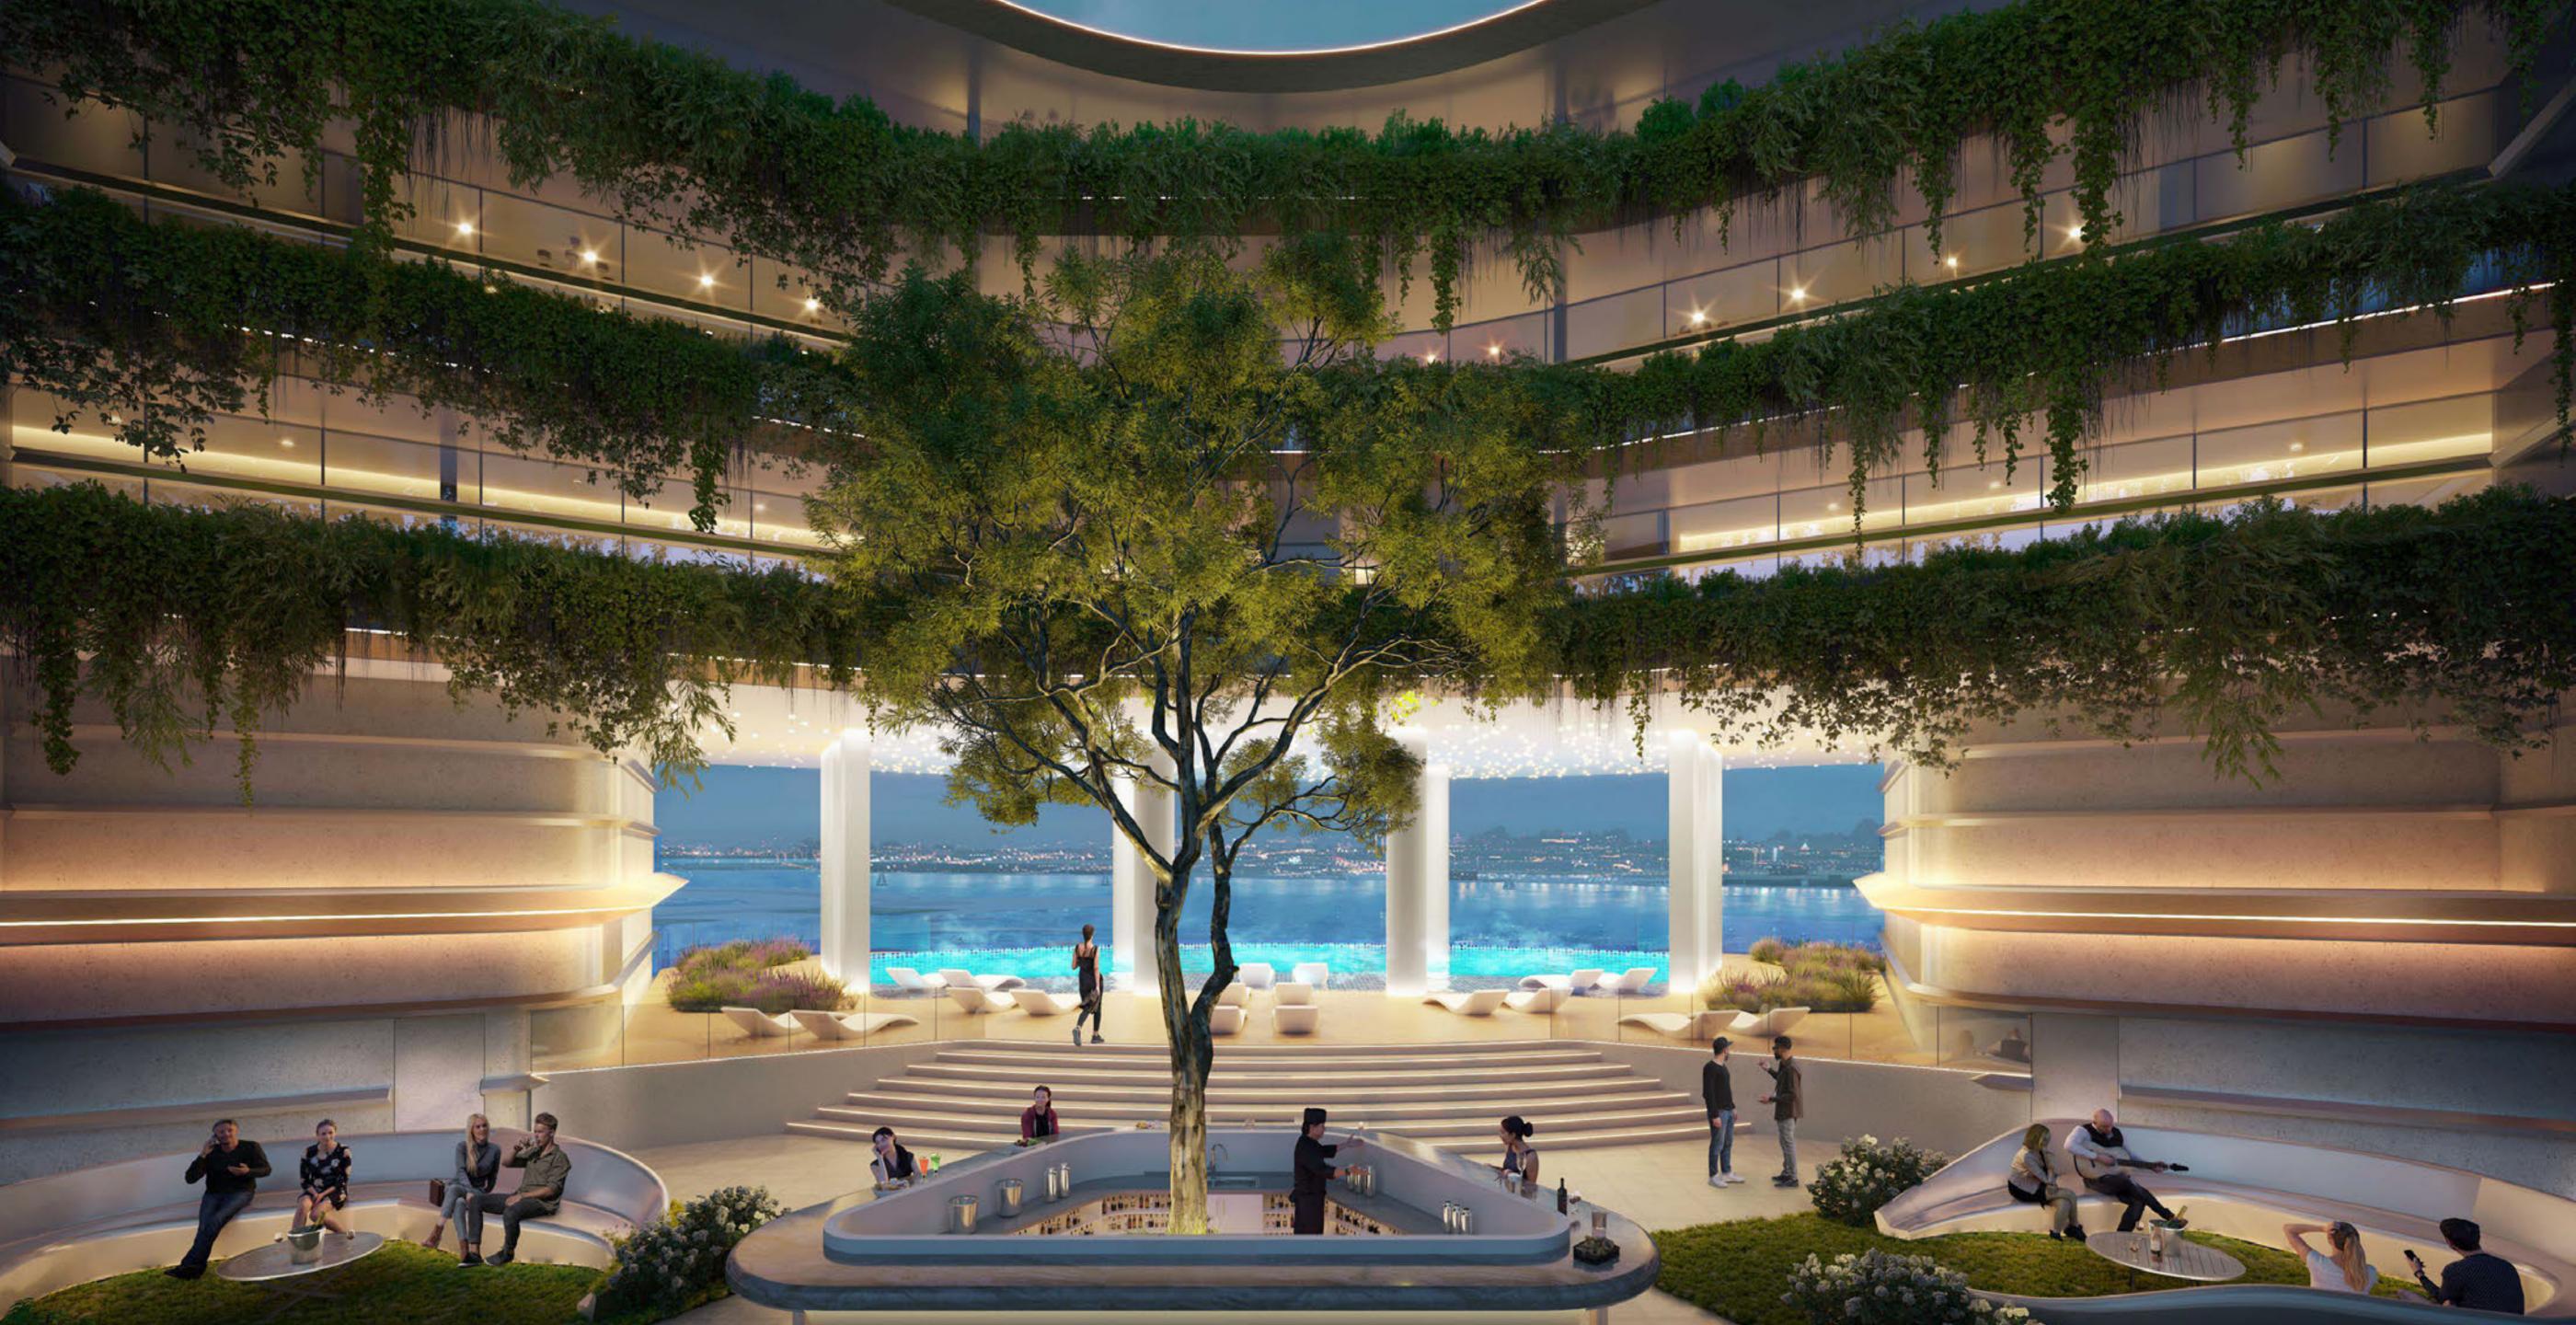

#### A Majestic Welcome

An intricate latticework canopy gracefully arches across the entrance, reaching the building's peak.

Lush planters cascading down balconies infuse the sleek, curved design with natural beauty, softening its lines with verdant accents.

## Gateway to Grandeur

The grand, arching entrance – a testament to luxury and contentment – bridges earth and sky, creating a sense of awe-inspiring openness.

#### The Aurora Lobby Area

With integrated light projection technologies, the lobby's arch transforms into a dynamic display, projecting breathtaking auroras that continuously enhance the ambiance, creating a mesmerizing atmosphere.

### Artisans of Ambience

From the welcoming embrace of a well-worn armchair to the graceful curves of a timeless bench, each piece tells its own story, purpose, and character, contributing to the unique atmosphere we've crafted.