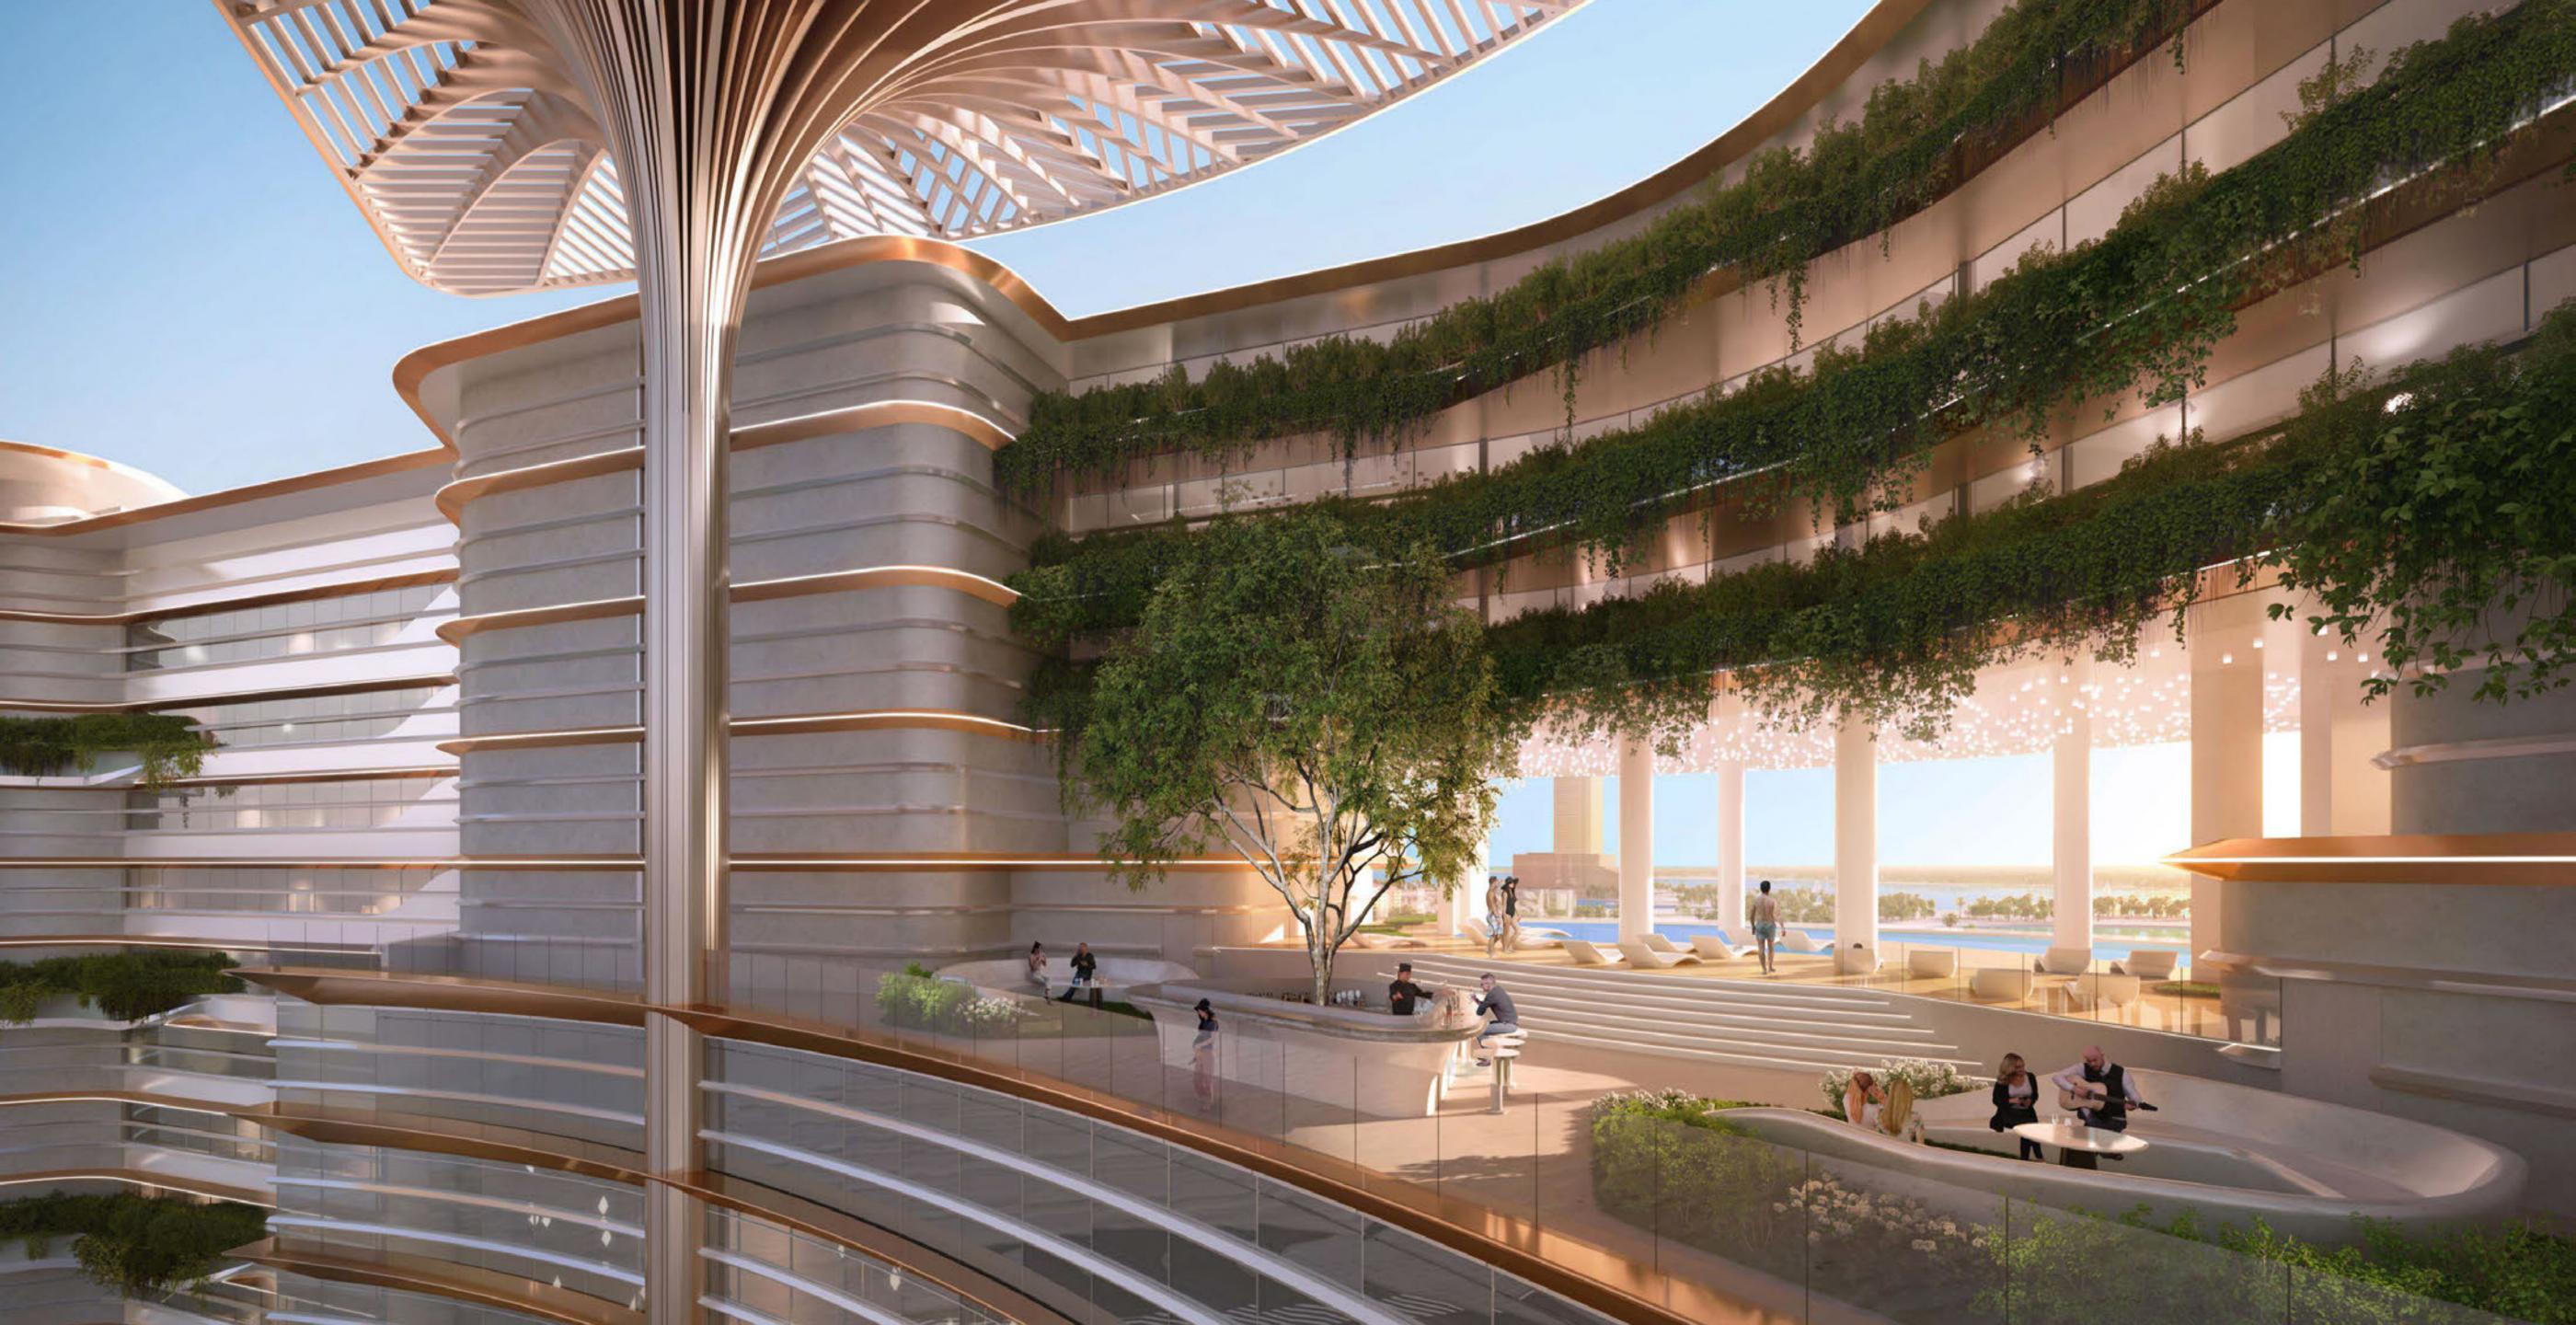

#### A Majestic Welcome

An intricate latticework canopy gracefully arches across the entrance, reaching the building's peak.

Lush planters cascading down balconies infuse the sleek, curved design with natural beauty, softening its lines with verdant accents.

## Gateway to Grandeur

The grand, arching entrance – a testament to luxury and contentment – bridges earth and sky, creating a sense of awe-inspiring openness.