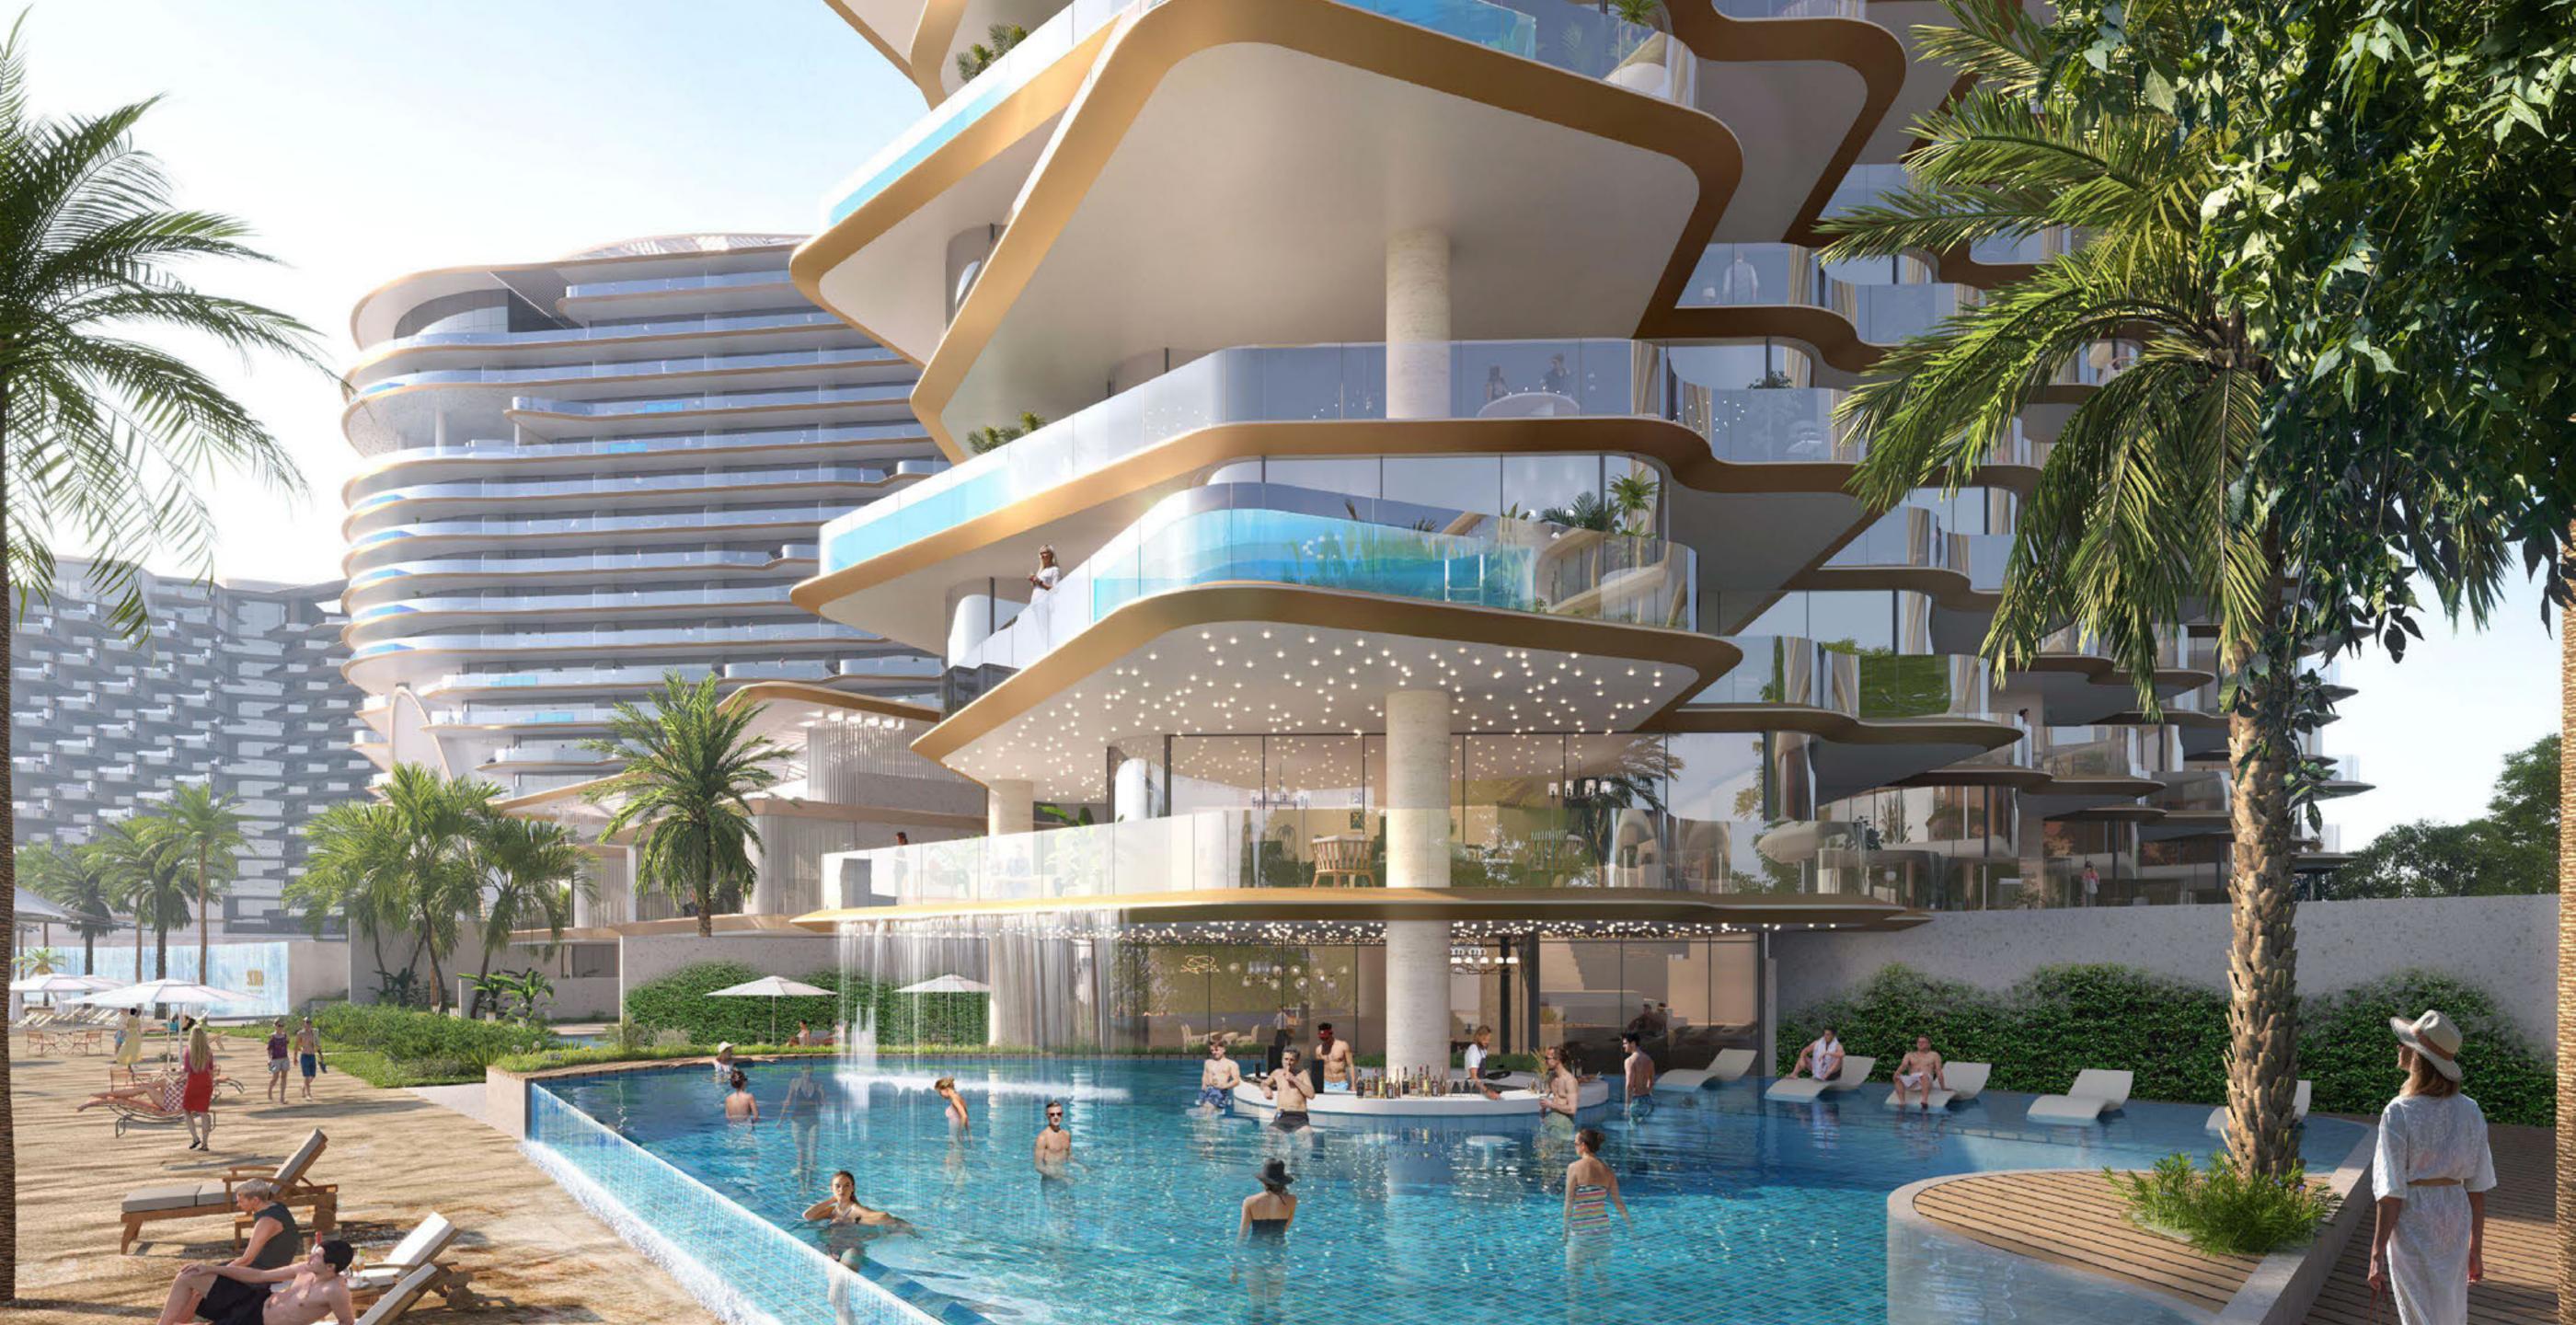

#### The Sky Villas

The sky villas soar over two stories, featuring expansive balconies with private pools and sunken seating areas, creating a floating paradise above the ground.

These elevated retreats offer panoramic sea views, providing residents with a breathtaking, serene backdrop for ultimate relaxation.

#### Loft Villas

Our two-story luxury beach villas offer the perfect blend of comfort and exclusivity. They feature private pools, lush gardens, and spacious living areas with panoramic ocean views.

Designed for ultimate seaside elegance, these villas provide privacy, direct beach access, and state-of-the-art amenities for an unparalleled luxury experience.

#### The Beach Villas

The beach villas are a vision of contemporary elegance, with smooth curves and clean lines in a two-level design that seamlessly blends indoor and outdoor spaces.

Generous glass elements maximize natural light and offer unobstructed views of the lush greenery, the sea, and the tranquil pool reflecting the sky.

## Exclusive Amenities

Our world-class amenities are designed to elevate every moment of your stay, with each space thoughtfully crafted to enhance your lifestyle.

Private Beach

Sky Bar With Infinity Pool