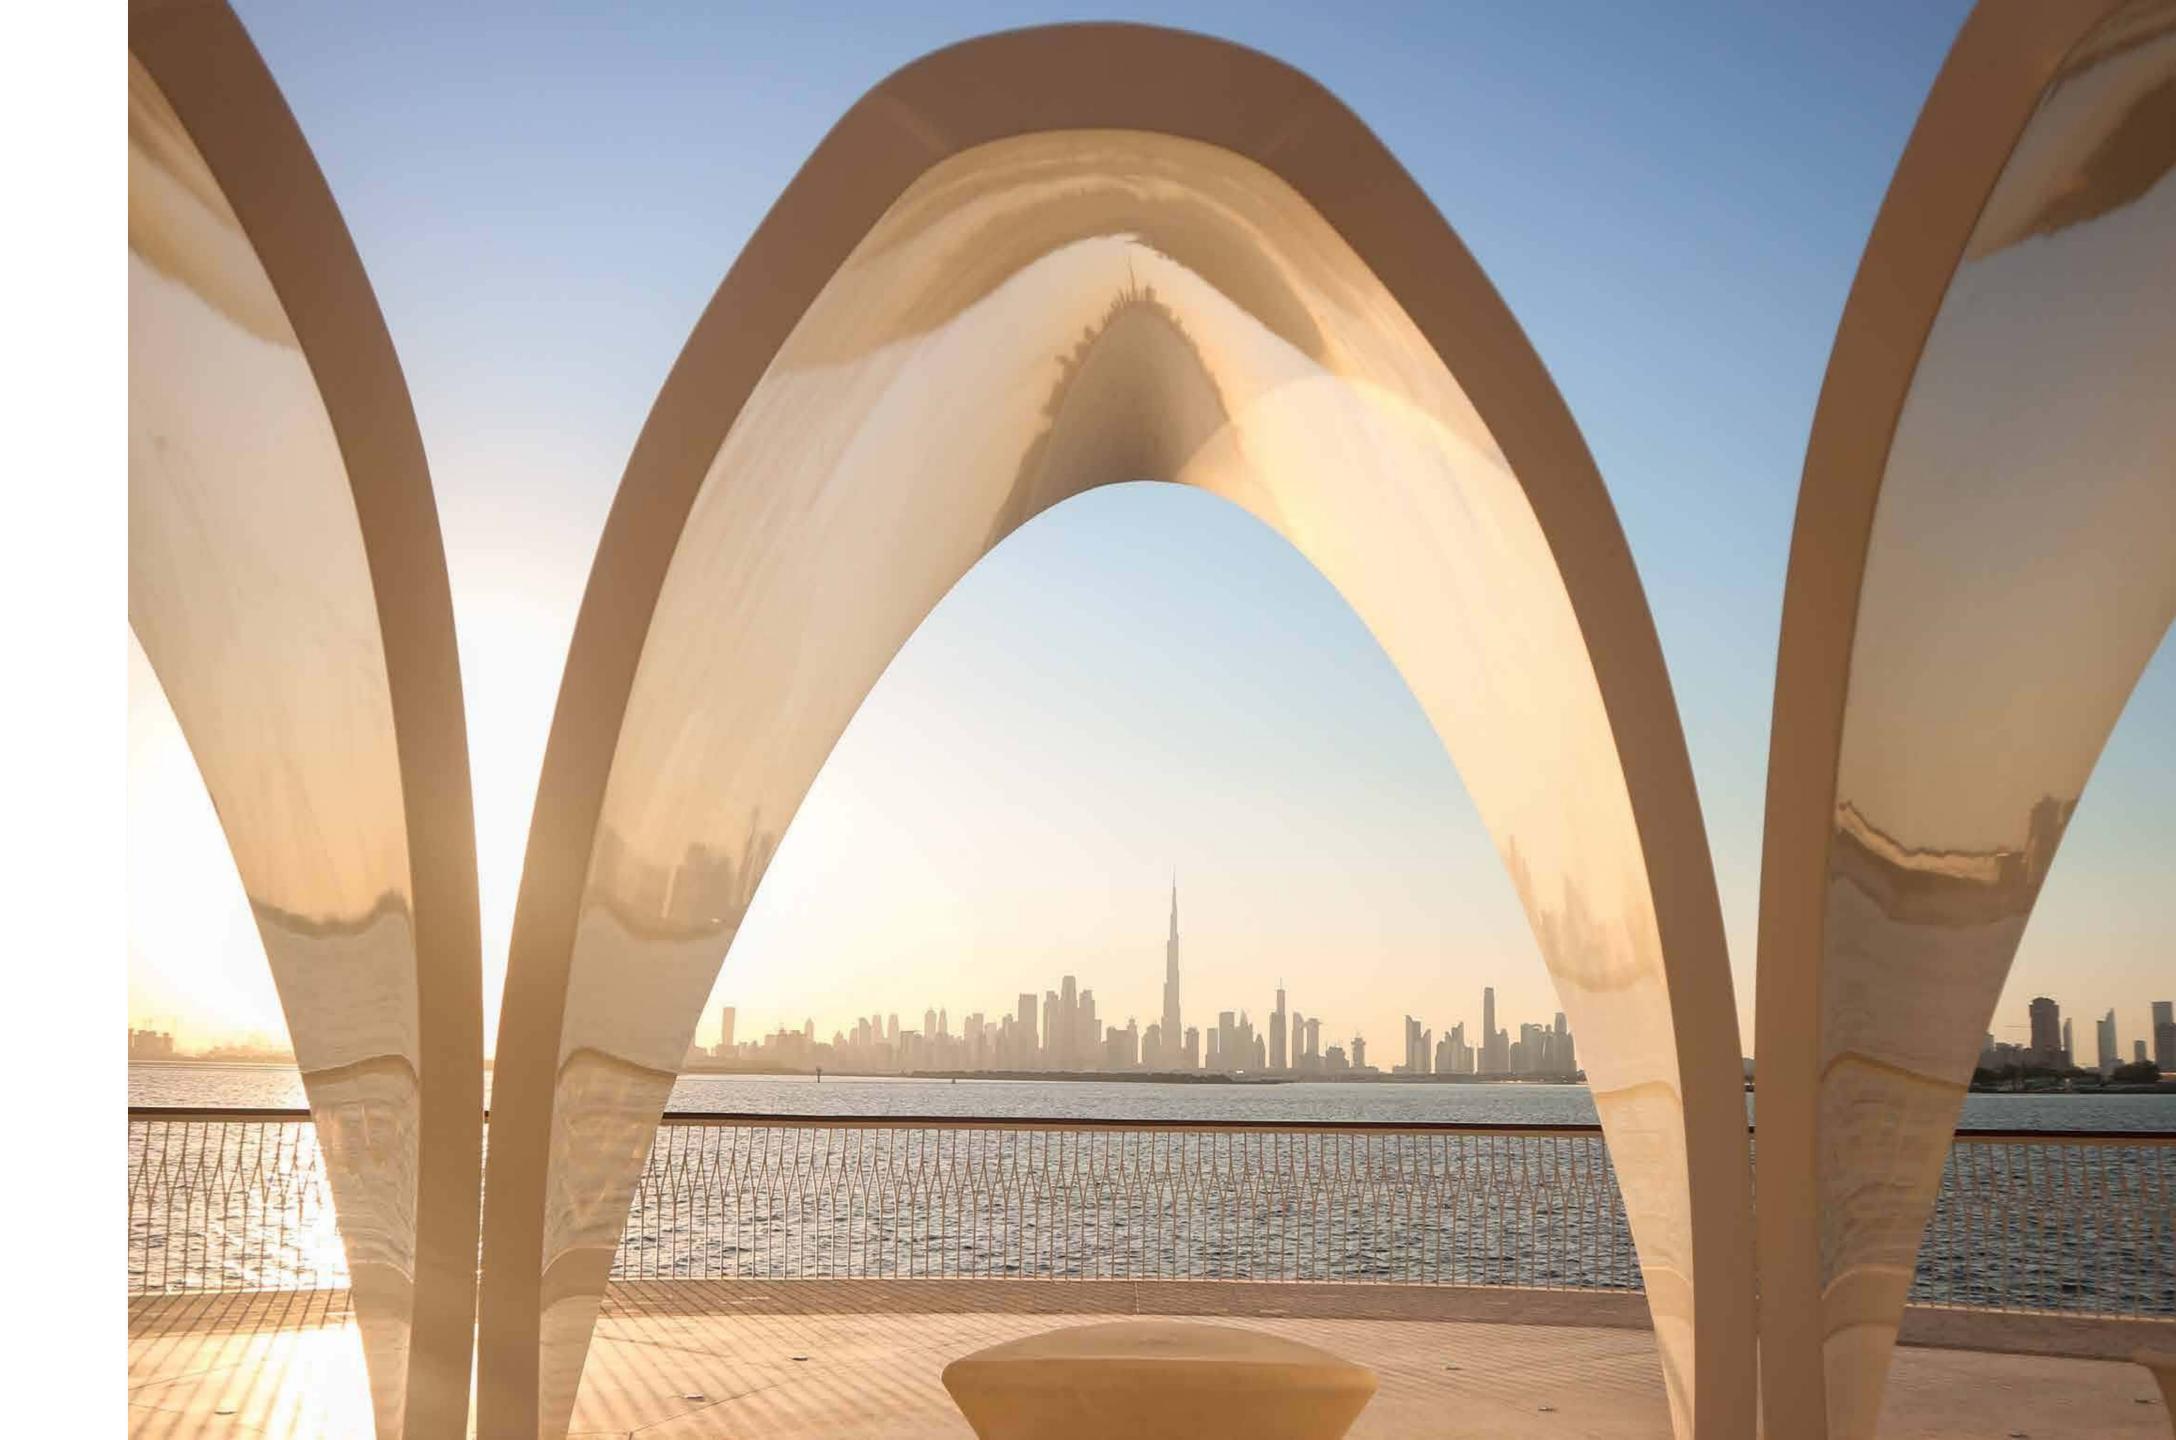

## Gateway to Grandeur

The grand, arching entrance – a testament to luxury and contentment – bridges earth and sky, creating a sense of awe-inspiring openness.

#### The Aurora Lobby Area

With integrated light projection technologies, the lobby's arch transforms into a dynamic display, projecting breathtaking auroras that continuously enhance the ambiance, creating a mesmerizing atmosphere.