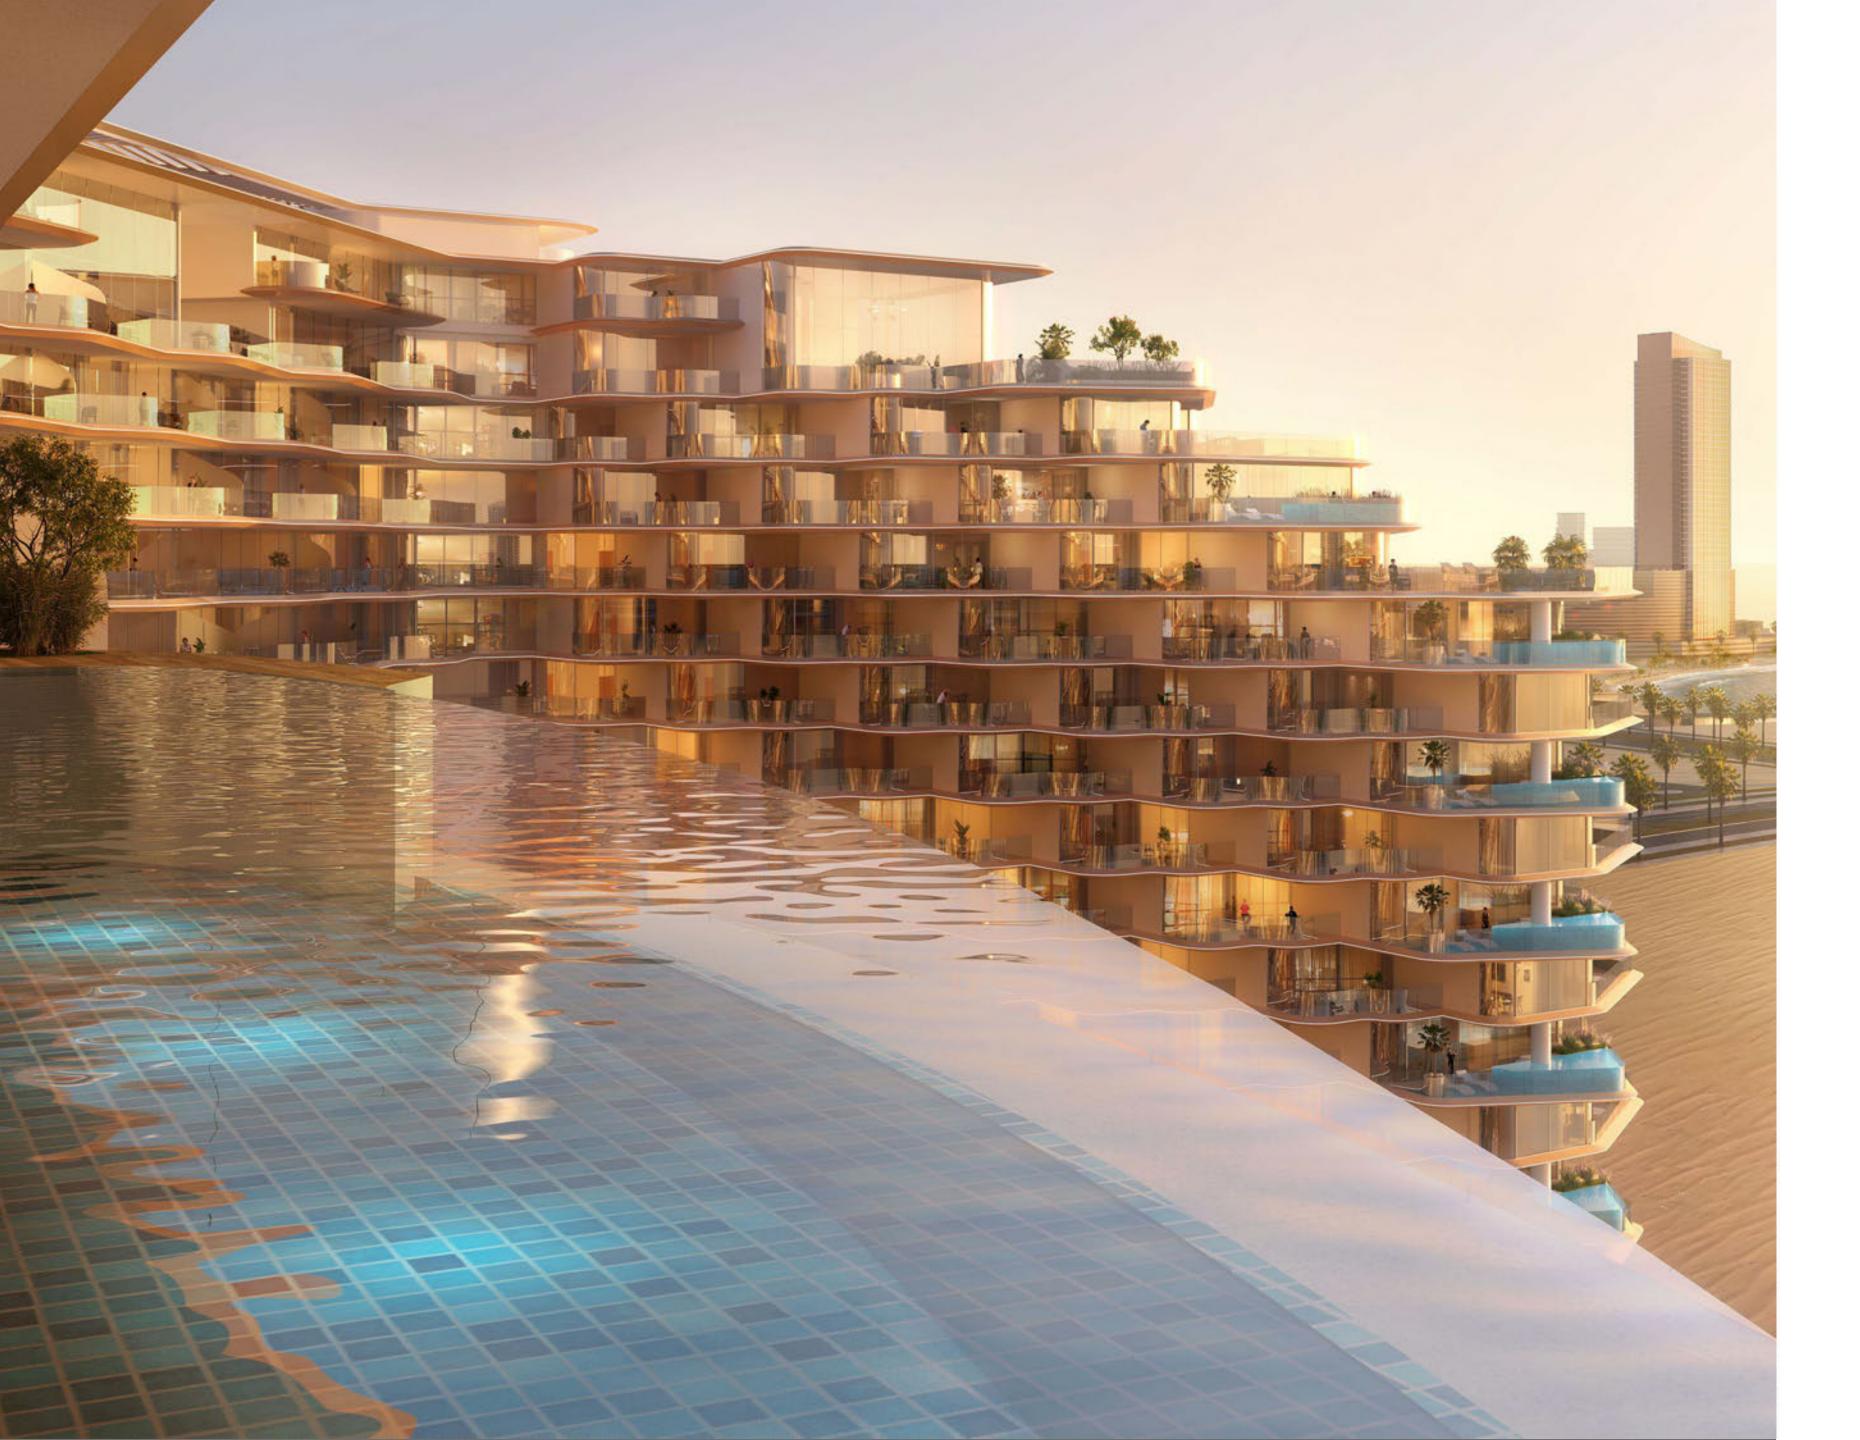

From two-story beach villas to elevated sky villas, our residences offer spacious interiors, expansive balconies, and breathtaking ocean and landscape views.

#### The Sky Villas

The sky villas soar over two stories, featuring expansive balconies with private pools and sunken seating areas, creating a floating paradise above the ground.

These elevated retreats offer panoramic sea views, providing residents with a breathtaking, serene backdrop for ultimate relaxation.

#### Loft Villas

Our two-story luxury beach villas offer the perfect blend of comfort and exclusivity. They feature private pools, lush gardens, and spacious living areas with panoramic ocean views.

Designed for ultimate seaside elegance, these villas provide privacy, direct beach access, and state-of-the-art amenities for an unparalleled luxury experience.

#### The Beach Villas

The beach villas are a vision of contemporary elegance, with smooth curves and clean lines in a two-level design that seamlessly blends indoor and outdoor spaces.

Generous glass elements maximize natural light and offer unobstructed views of the lush greenery, the sea, and the tranquil pool reflecting the sky.