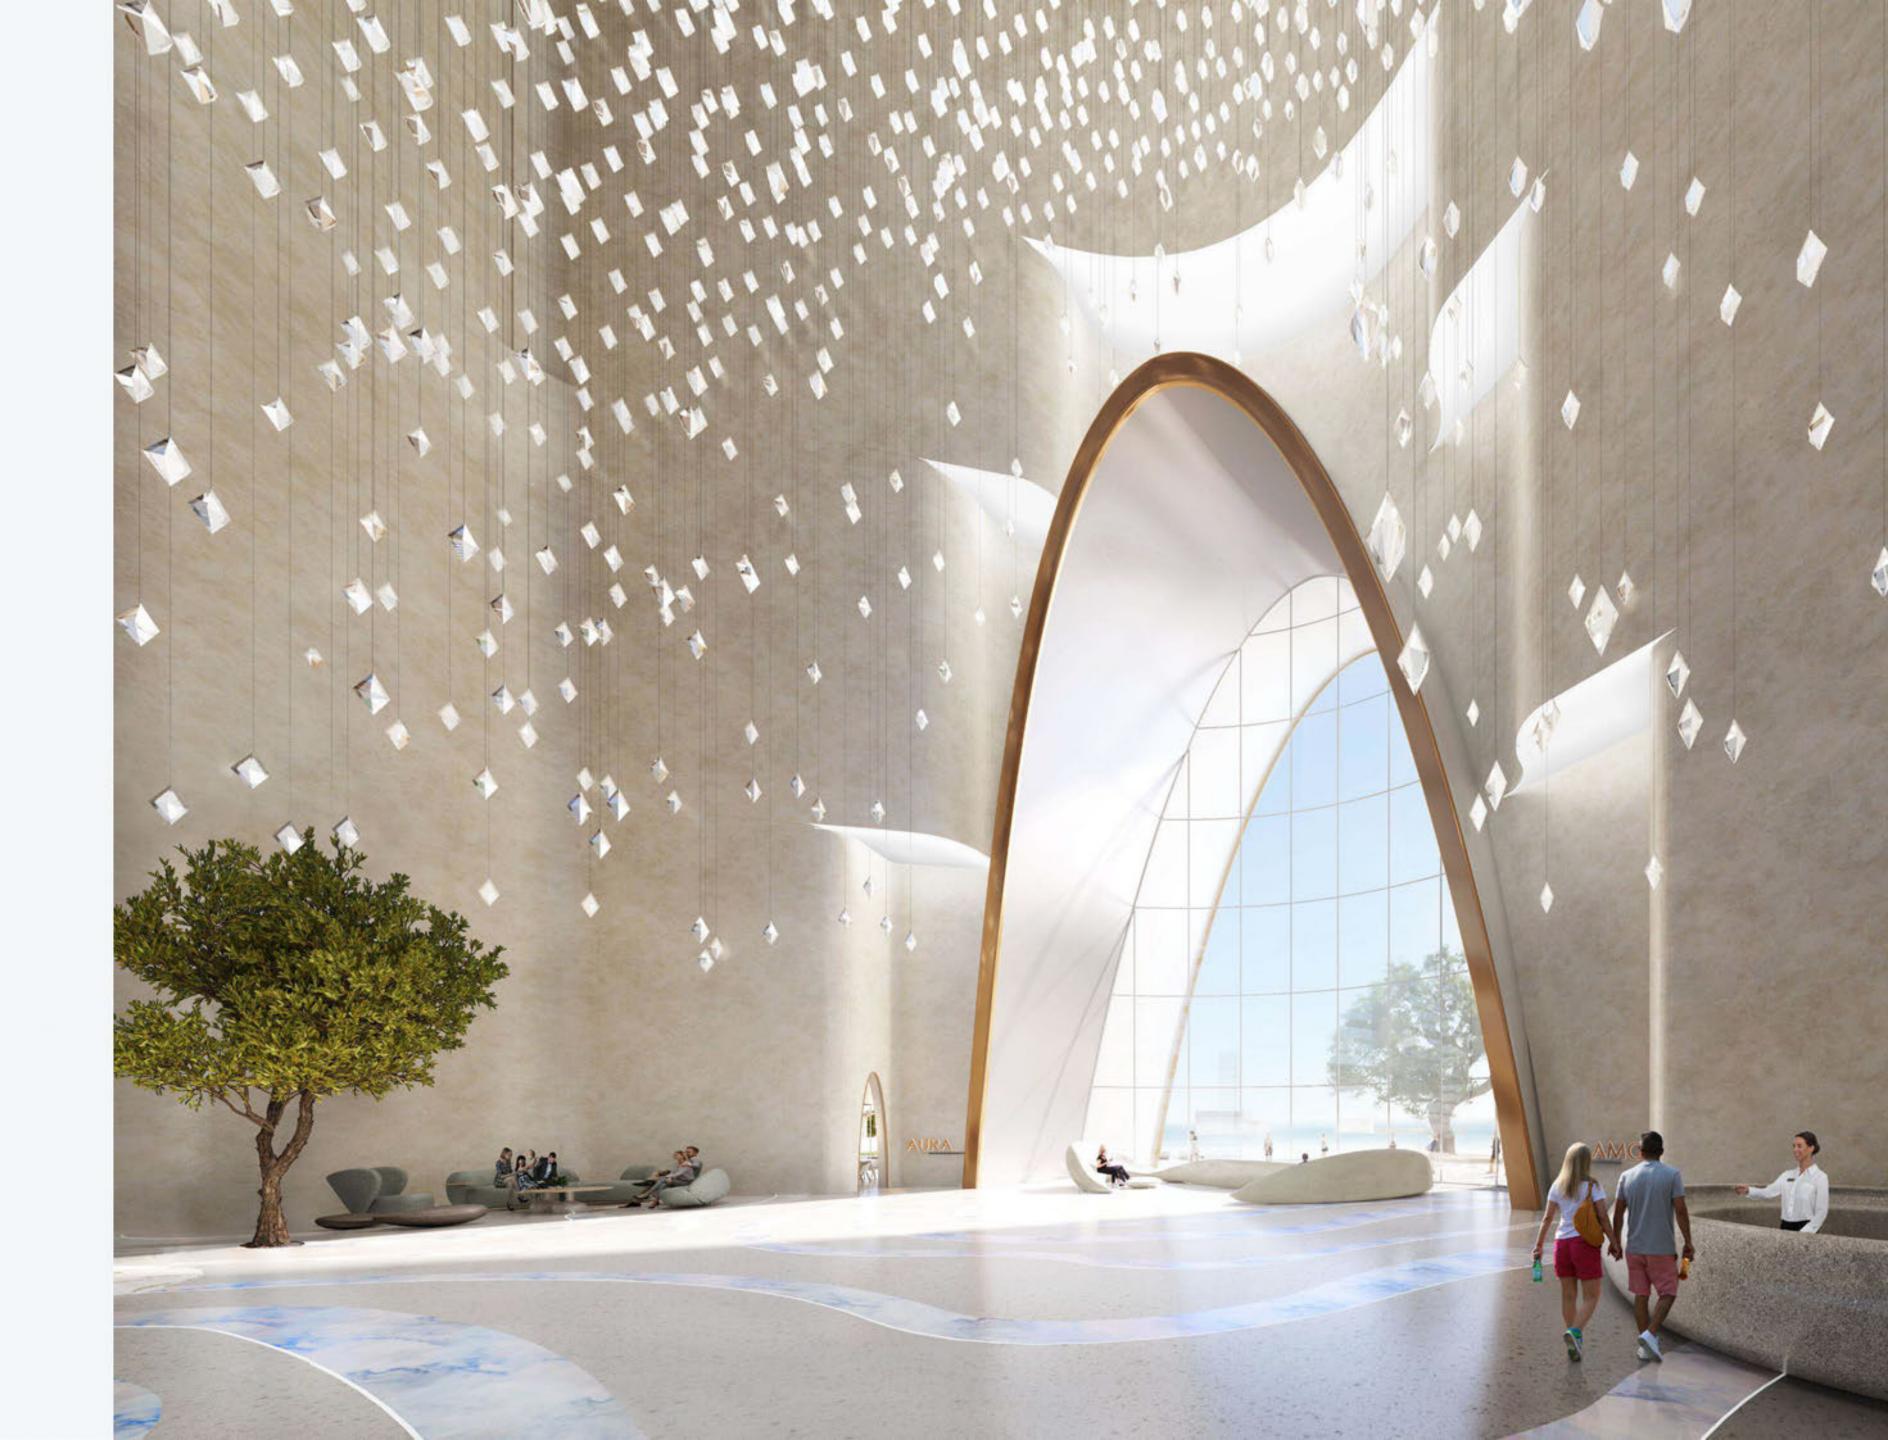

#### A Majestic Welcome

An intricate latticework canopy gracefully arches across the entrance, reaching the building's peak.

Lush planters cascading down balconies infuse the sleek, curved design with natural beauty, softening its lines with verdant accents.

## Gateway to Grandeur

The grand, arching entrance – a testament to luxury and contentment – bridges earth and sky, creating a sense of awe-inspiring openness.

#### The Aurora Lobby Area

With integrated light projection technologies, the lobby's arch transforms into a dynamic display, projecting breathtaking auroras that continuously enhance the ambiance, creating a mesmerizing atmosphere.