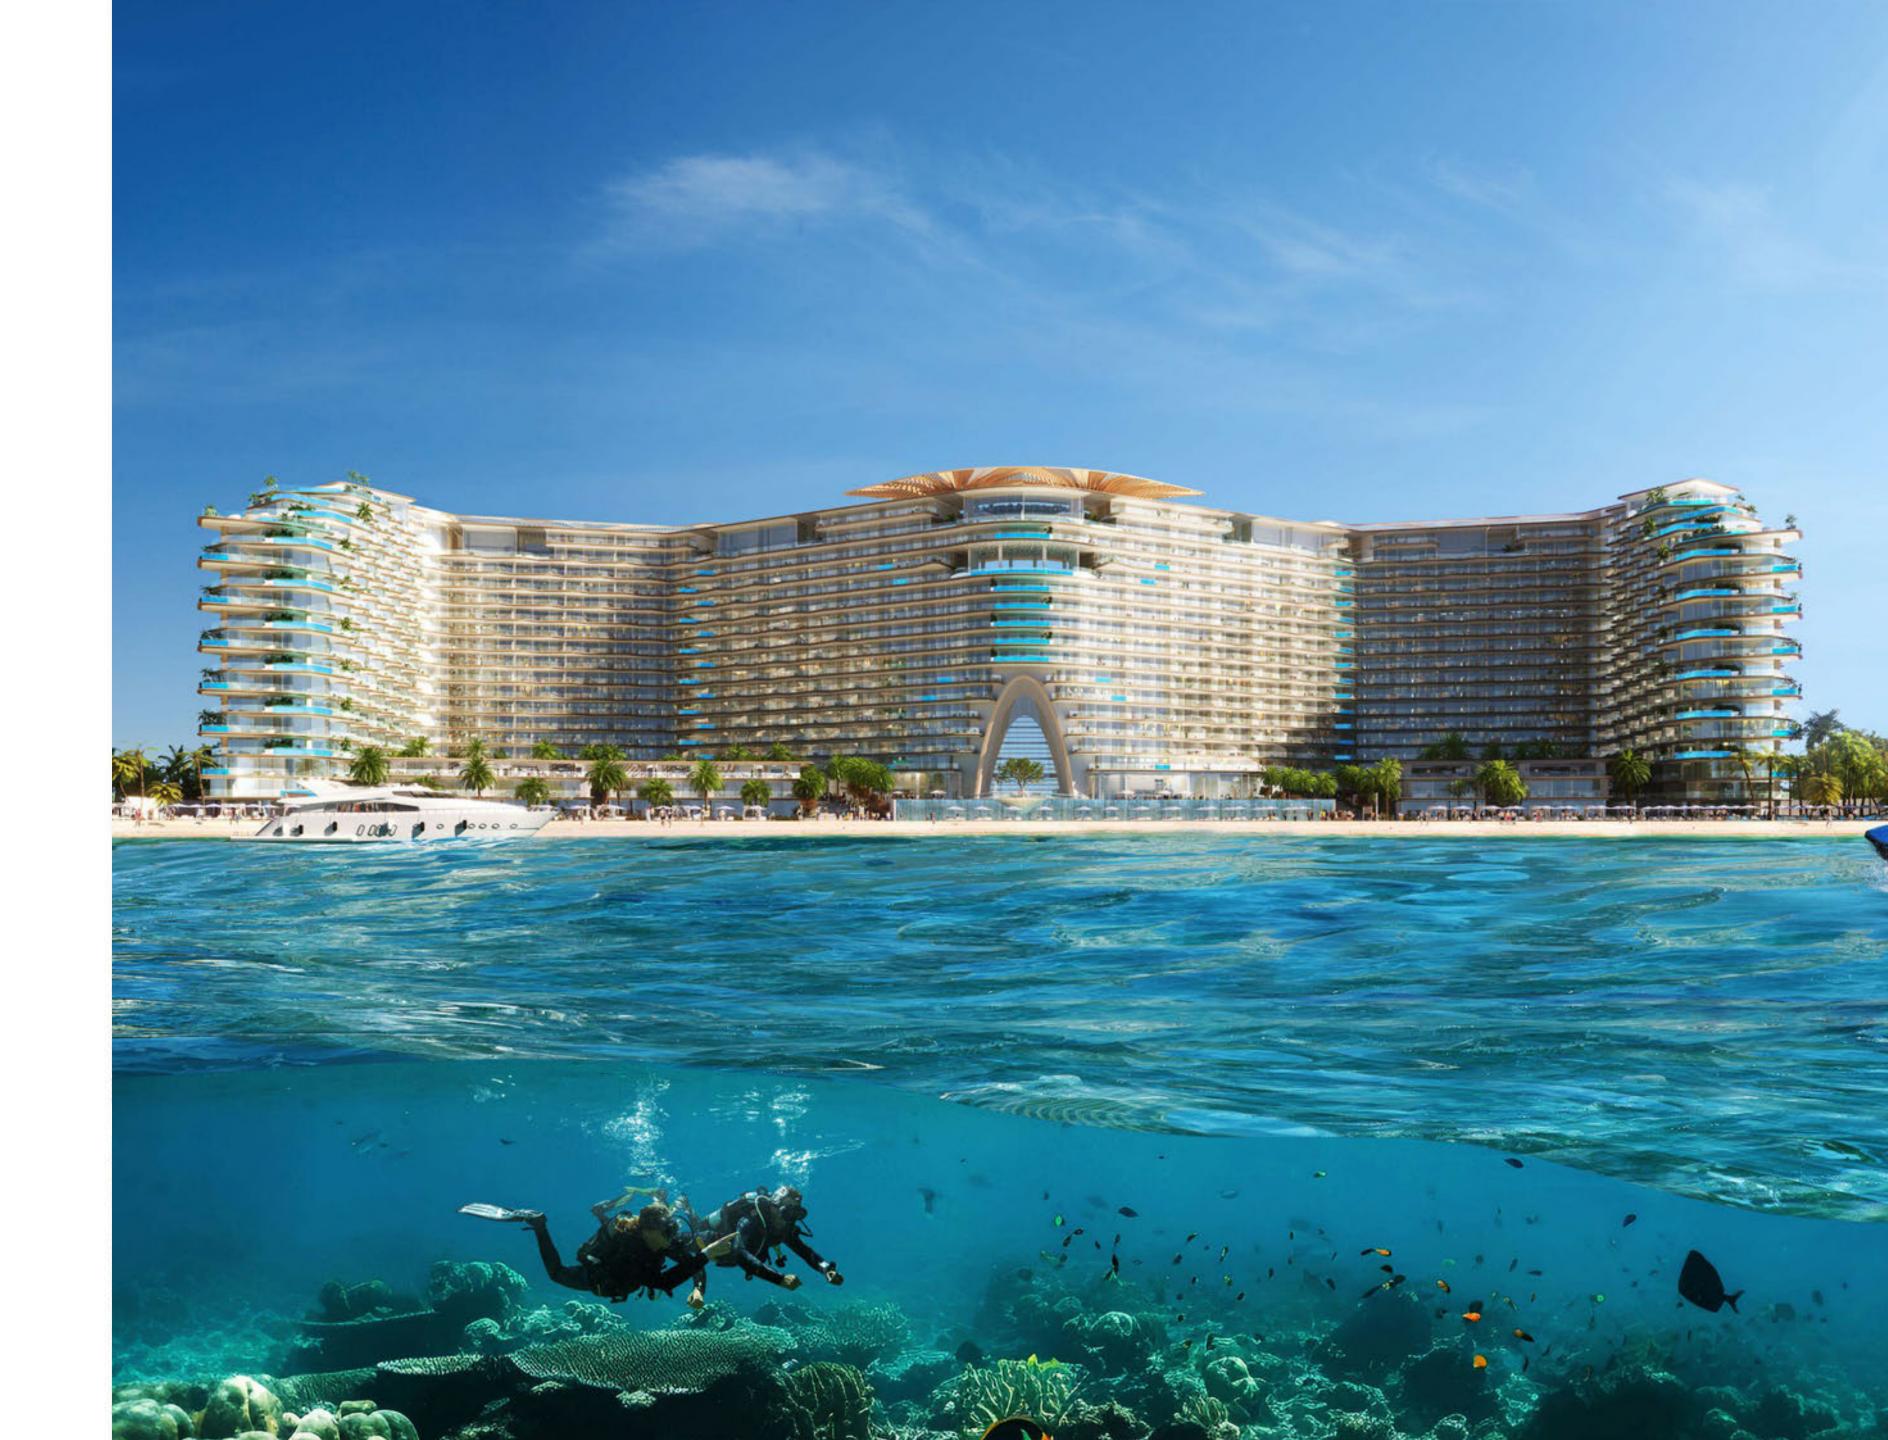

# Message from the Chairman

AARK Developers' flagship beachfront project, SORA, combines space, exclusivity, and world-class amenities, including a private beach club, infinity sky bar, and five-star dining. Each residence offers unobstructed sea views with interiors designed by award-winning experts. This development blends resort luxury with everyday comfort, setting new standards in luxury living. SORA exemplifies AARK's commitment to creating extraordinary living experiences for both investors and residents.

#### Project Details

| Floors        | B + G + 18      |
|---------------|-----------------|
| Plot Area     | 321381.3 SQ FT  |
| Units         | 663             |
| Atrium Height | 138 ft          |
| Furnishing    | Fully Furnished |
| Handover      | Q4   2027       |