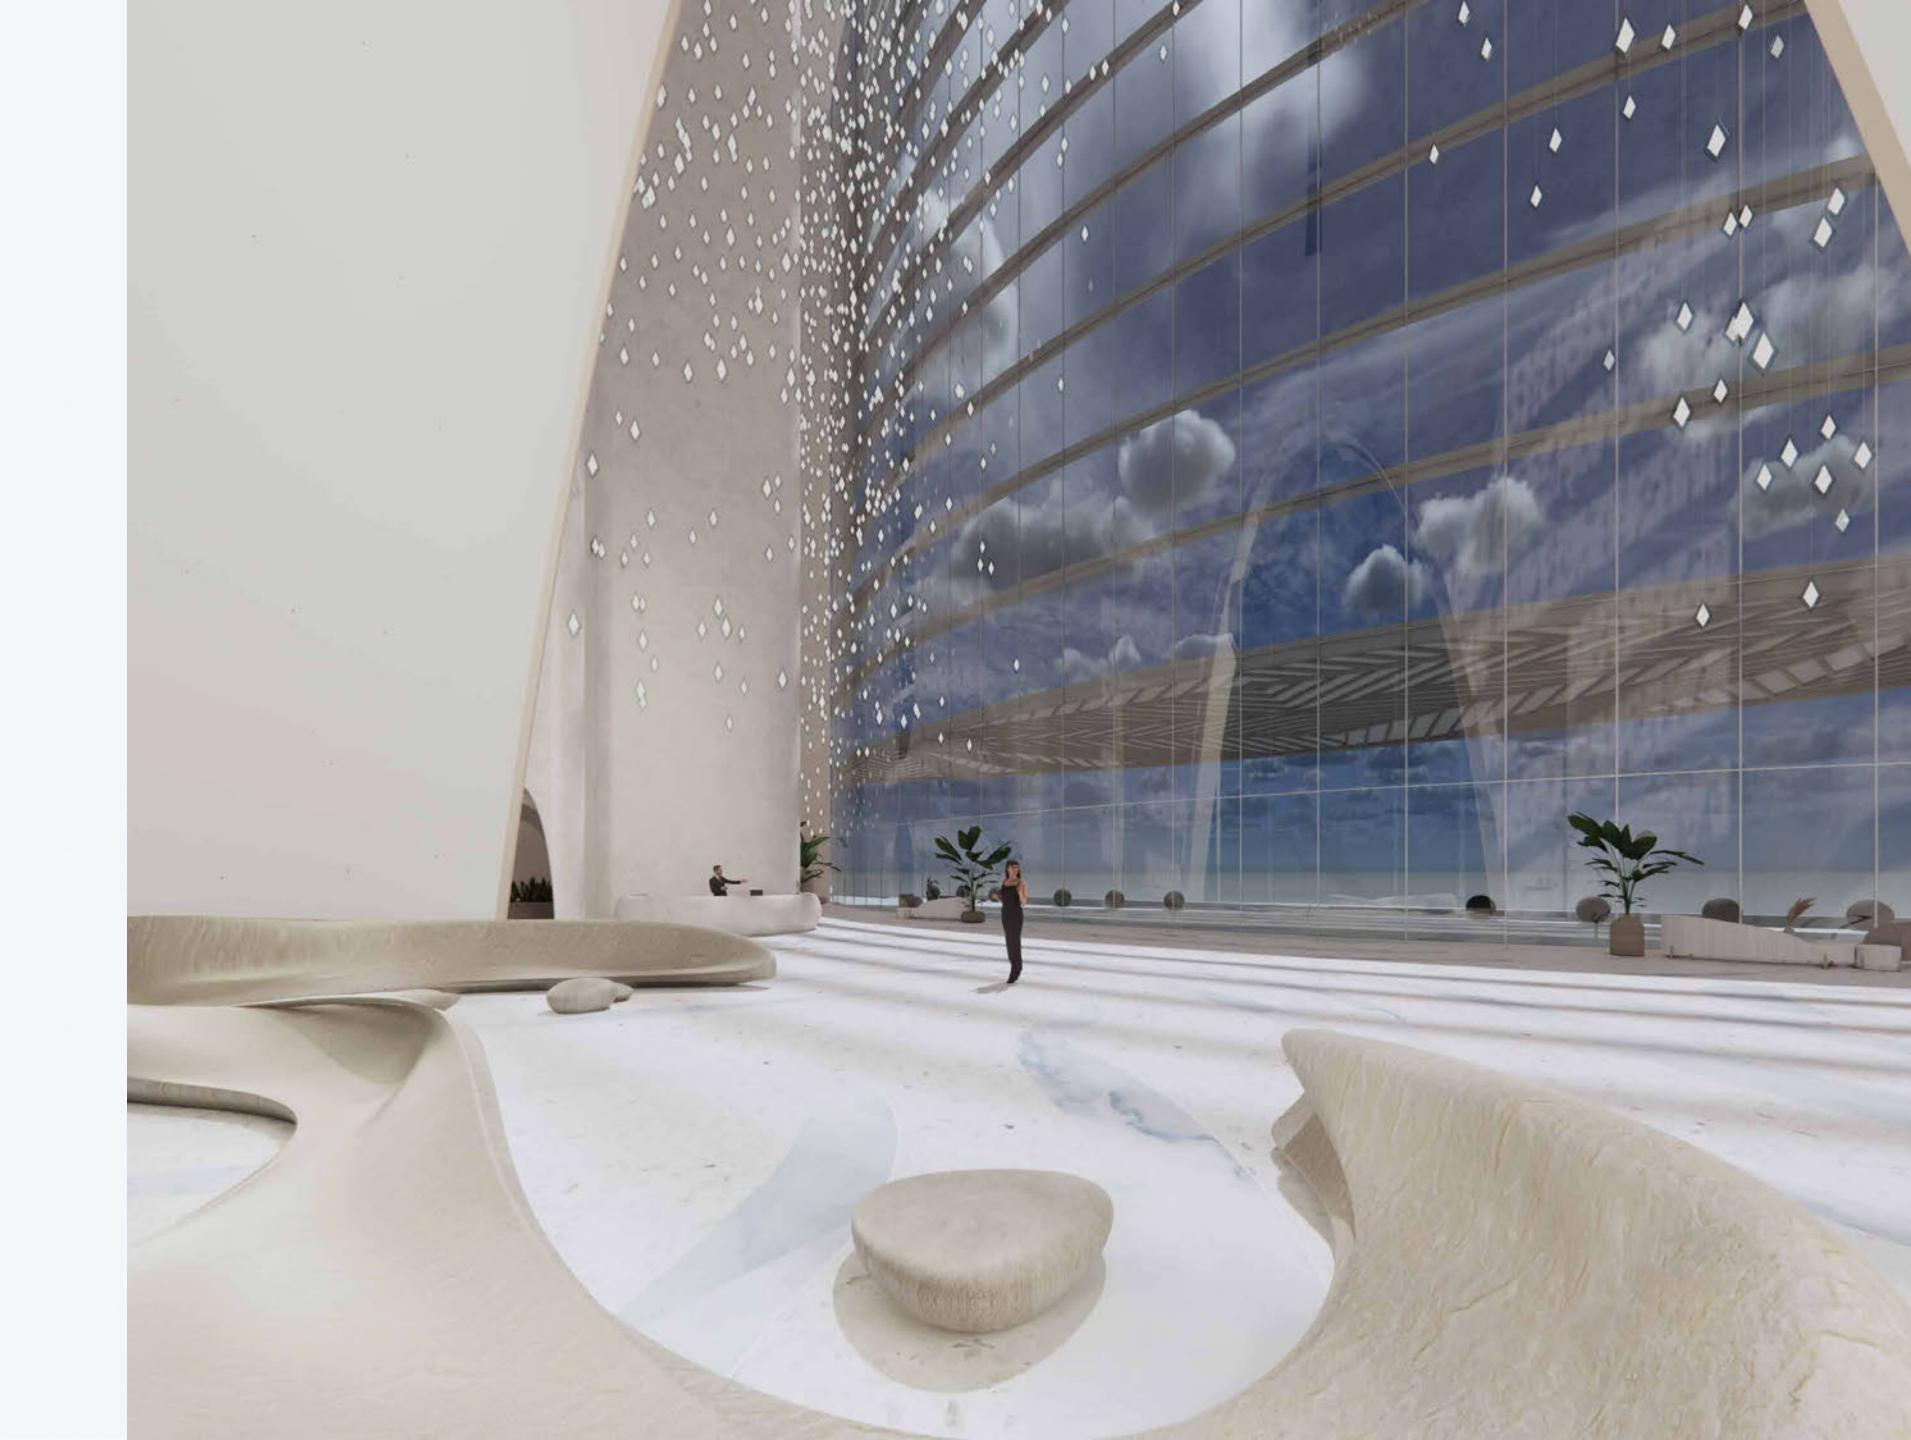

## Gateway to Grandeur

The grand, arching entrance – a testament to luxury and contentment – bridges earth and sky, creating a sense of awe-inspiring openness.

#### The Aurora Lobby Area

With integrated light projection technologies, the lobby's arch transforms into a dynamic display, projecting breathtaking auroras that continuously enhance the ambiance, creating a mesmerizing atmosphere.