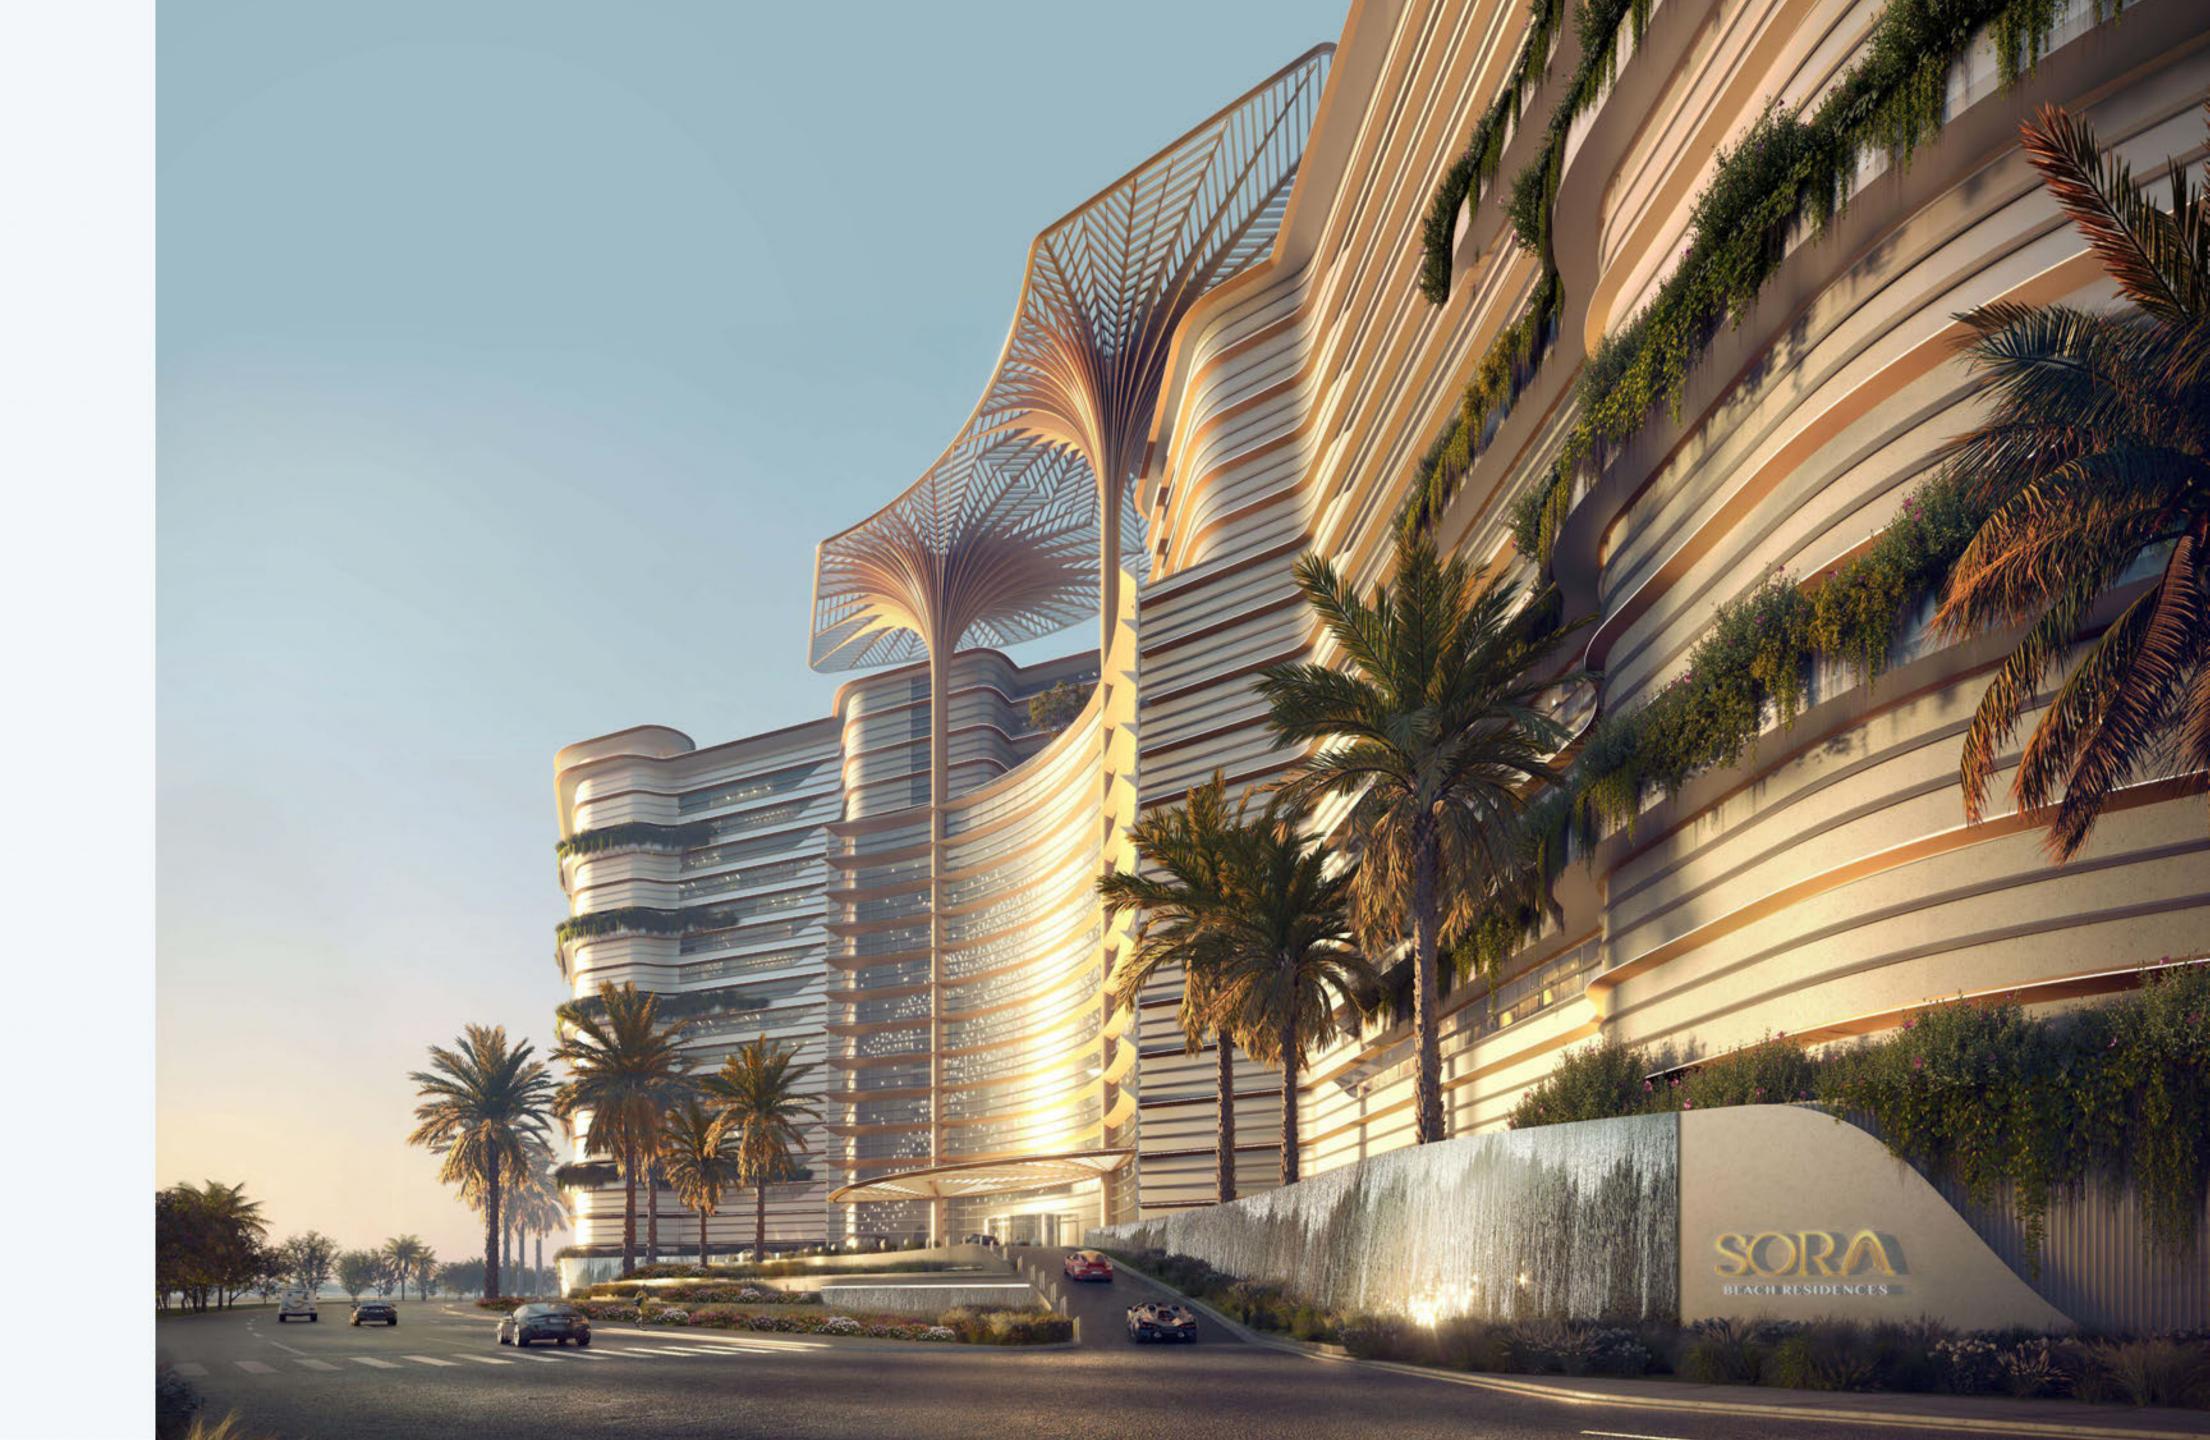

#### A Majestic Welcome

An intricate latticework canopy gracefully arches across the entrance, reaching the building's peak.

Lush planters cascading down balconies infuse the sleek, curved design with natural beauty, softening its lines with verdant accents.

## Gateway to Grandeur

The grand, arching entrance – a testament to luxury and contentment – bridges earth and sky, creating a sense of awe-inspiring openness.